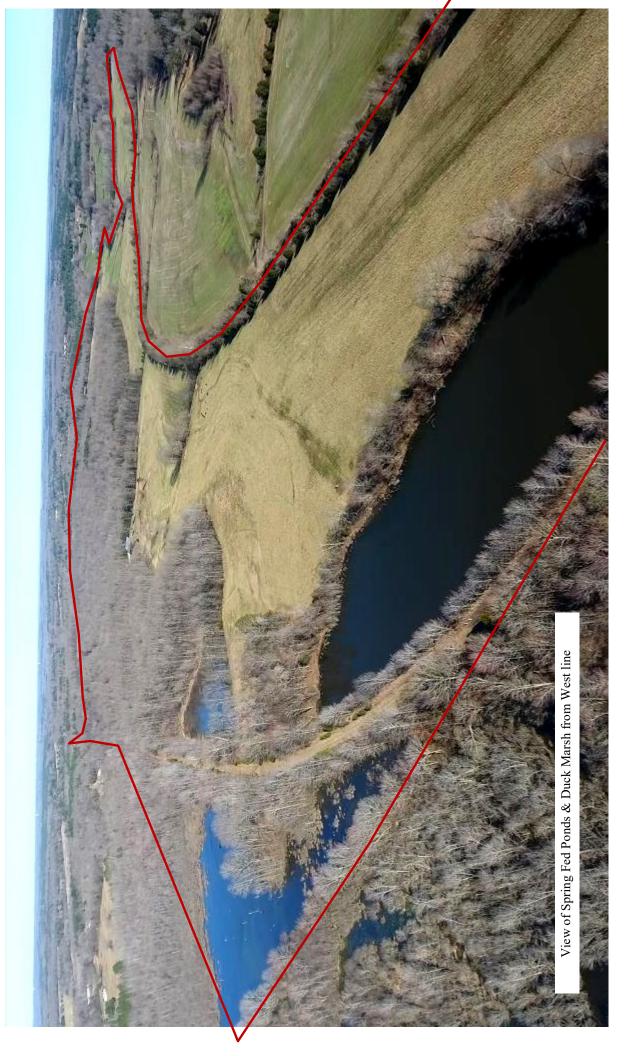

| 8 miles SW of Lexington on Mills Darden Rd, West of Chapel Hill.                                                                                                                                                                                                                                                                                                                                          |
|-----------------------------------------------------------------------------------------------------------------------------------------------------------------------------------------------------------------------------------------------------------------------------------------------------------------------------------------------------------------------------------------------------------|
| 265 acres by Survey with 100 +/- acres fenced Pasture in Fescue & Clover.<br>140 +/- acres heavy Hardwood Timber with value. 25 +/- acres marsh, ponds, & house site.                                                                                                                                                                                                                                     |
| 3168 sqft, 3bed, 3bath, rustic Cypress Siding House with a warm mix of Hardwood Interior<br>paneling, Metal Roof, & attached 3 Horse Stable & Tack room. Energy Efficient with 6" in-<br>sulated walls, Thermopane Glass, modern Gas & Electric Central HVAC, Stainless modern<br>Kitchen, Gas Stove top, & cozy wood burning stove.<br>Large Hay Barn & Equipment Storage. 2 automatic Pasture Waterers. |
| Equestrian, Ranching, Deer, Turkey, Duck, Small Game Hunting, & Fishing!                                                                                                                                                                                                                                                                                                                                  |
|                                                                                                                                                                                                                                                                                                                                                                                                           |