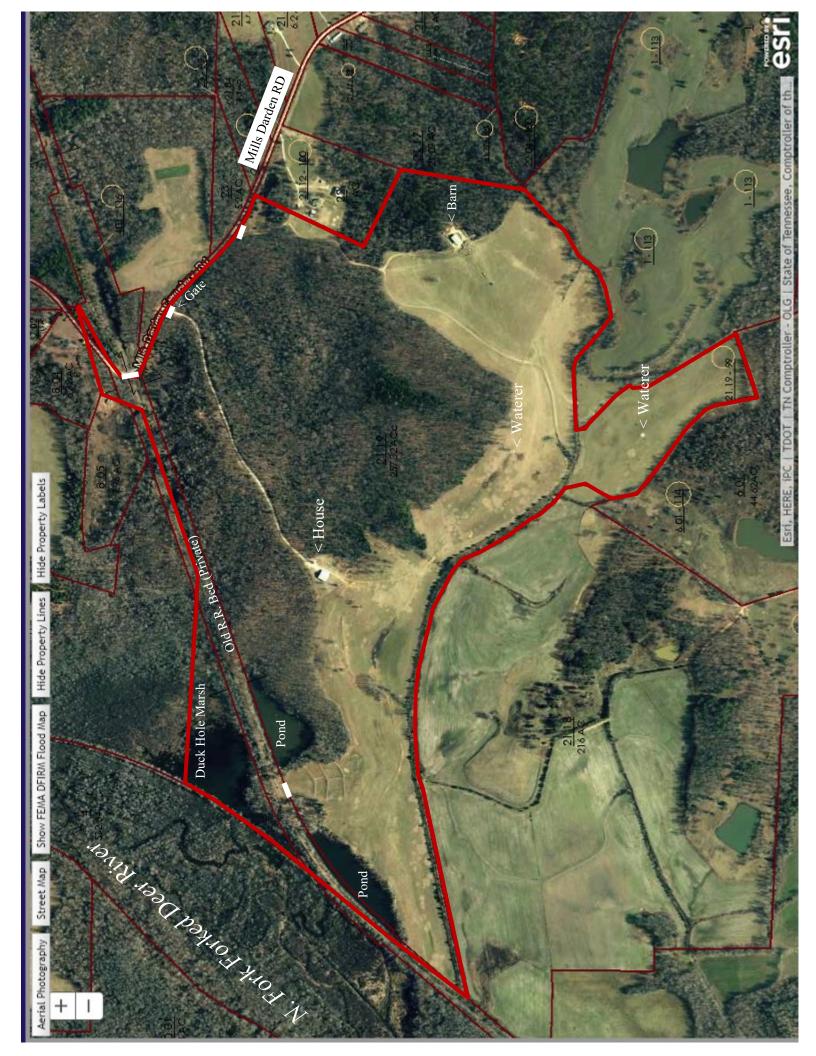

| 8 miles SW of Lexington on Mills Darden Rd, West of Chapel Hill.                                                                                                                                                                                                                                                                                                                                          |
|-----------------------------------------------------------------------------------------------------------------------------------------------------------------------------------------------------------------------------------------------------------------------------------------------------------------------------------------------------------------------------------------------------------|
| 265 acres by Survey with 100 +/- acres fenced Pasture in Fescue & Clover.<br>140 +/- acres heavy Hardwood Timber with value. 25 +/- acres marsh, ponds, & house site.                                                                                                                                                                                                                                     |
| 3168 sqft, 3bed, 3bath, rustic Cypress Siding House with a warm mix of Hardwood Interior<br>paneling, Metal Roof, & attached 3 Horse Stable & Tack room. Energy Efficient with 6" in-<br>sulated walls, Thermopane Glass, modern Gas & Electric Central HVAC, Stainless modern<br>Kitchen, Gas Stove top, & cozy wood burning stove.<br>Large Hay Barn & Equipment Storage. 2 automatic Pasture Waterers. |
| Equestrian, Ranching, Deer, Turkey, Duck, Small Game Hunting, & Fishing!                                                                                                                                                                                                                                                                                                                                  |
|                                                                                                                                                                                                                                                                                                                                                                                                           |