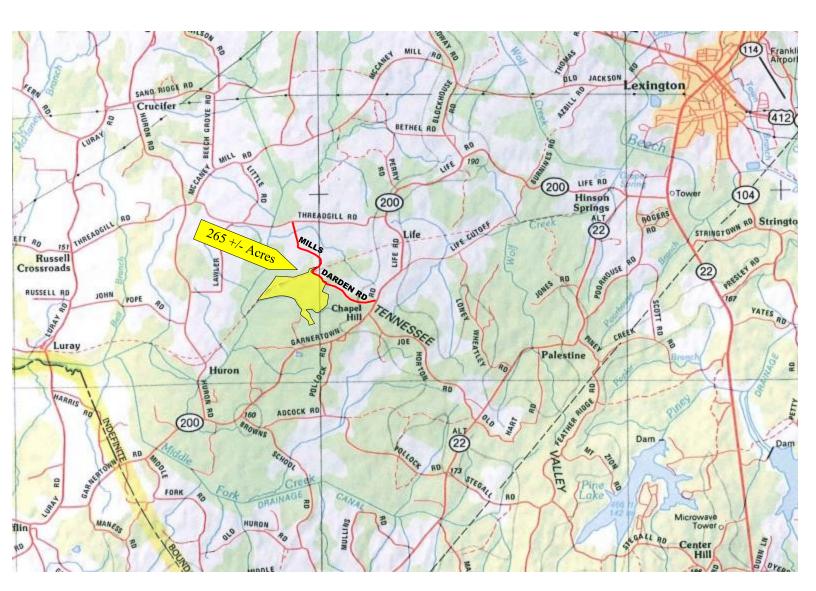

## 265 +/- ACRES HENDERSON CO, TN TIMBER + RANCHING + HUNTING

Office: 901-755-8877 FAX: 901-757-9010 WATS 800-525-5127 E mail: land@southernlandco.com Web: www.southernlandco.com

BILL GATES : Broker (901) 488-0368 cell

| 8 miles SW of Lexington on Mills Darden Rd, West of Chapel Hill.                                                                                                                                                                                                                                                                                                                                          |
|-----------------------------------------------------------------------------------------------------------------------------------------------------------------------------------------------------------------------------------------------------------------------------------------------------------------------------------------------------------------------------------------------------------|
| 265 acres by Survey with 100 +/- acres fenced Pasture in Fescue & Clover.<br>140 +/- acres heavy Hardwood Timber with value. 25 +/- acres marsh, ponds, & house site.                                                                                                                                                                                                                                     |
| 3168 sqft, 3bed, 3bath, rustic Cypress Siding House with a warm mix of Hardwood Interior<br>paneling, Metal Roof, & attached 3 Horse Stable & Tack room. Energy Efficient with 6" in-<br>sulated walls, Thermopane Glass, modern Gas & Electric Central HVAC, Stainless modern<br>Kitchen, Gas Stove top, & cozy wood burning stove.<br>Large Hay Barn & Equipment Storage. 2 automatic Pasture Waterers. |
| Equestrian, Ranching, Deer, Turkey, Duck, Small Game Hunting, & Fishing!                                                                                                                                                                                                                                                                                                                                  |
|                                                                                                                                                                                                                                                                                                                                                                                                           |