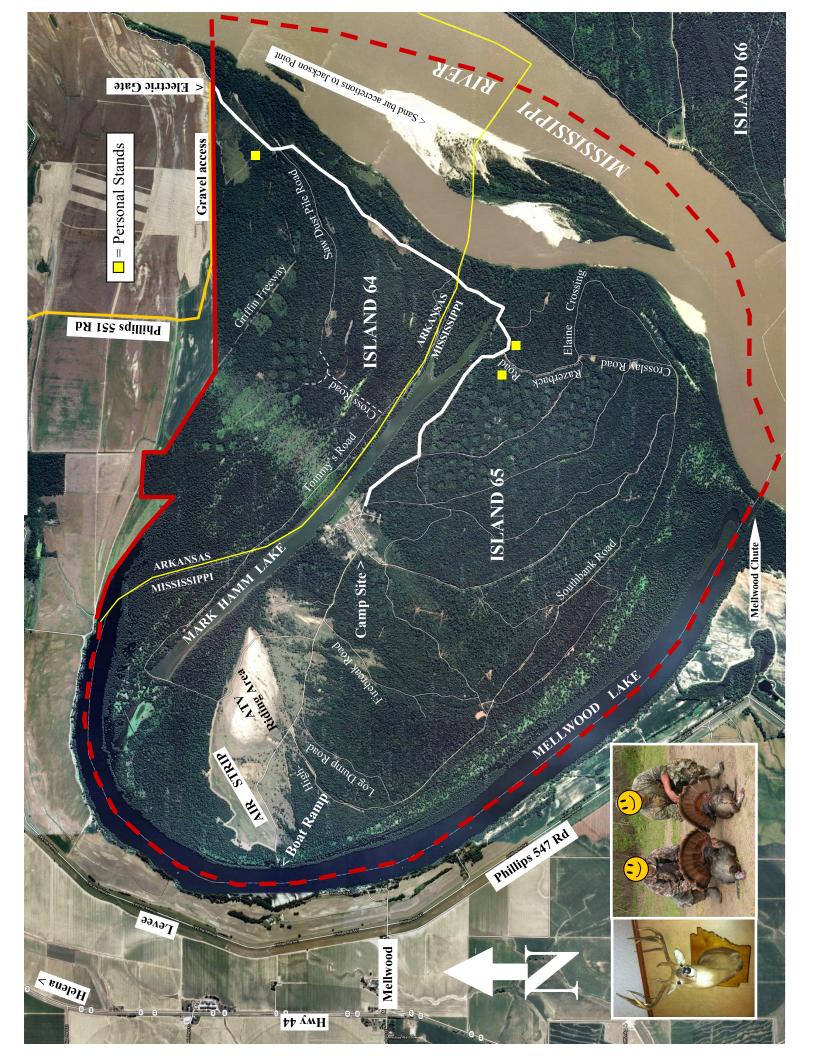

Property is made up of 7100+/- acres in Island 65, Coahoma County, MS and 1600+/- acres in Island 64, Phillips County AR. Individually owned member house sites are served by electricity, telephone and a deep water well. Over 65 miles of roads are marked with signs and maintained by a full time caretaker living on Island 65.

The share includes 3 personal deer stand locations; 2 in Mississippi & 1 in Arkansas.

PURCHASE PRICE: \$250,000.00