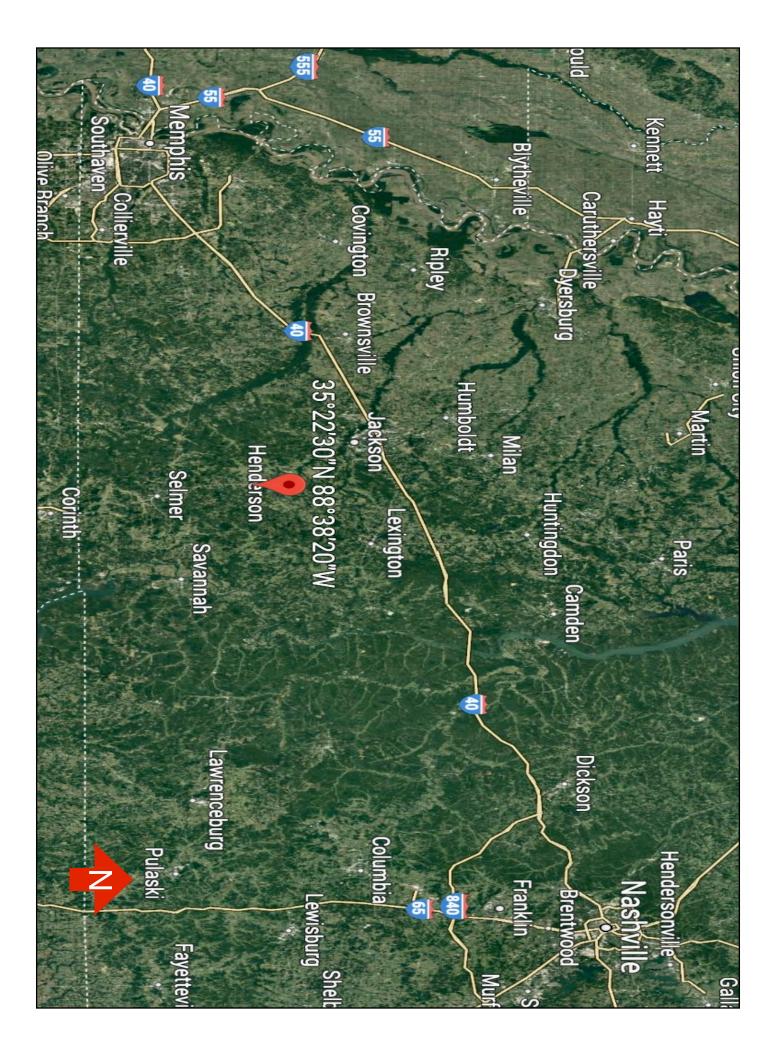

## 98+/- Acres Chester Co. TN ~ Farm Land with Beautiful Homesite

**Location:** Hwy45, 7 miles south of Henderson, TN. (Jackson, TN- 30 miles) (Memphis, TN- 100 miles) (Nashville- 140 miles) (Ford Blue Oval City- 60 miles)