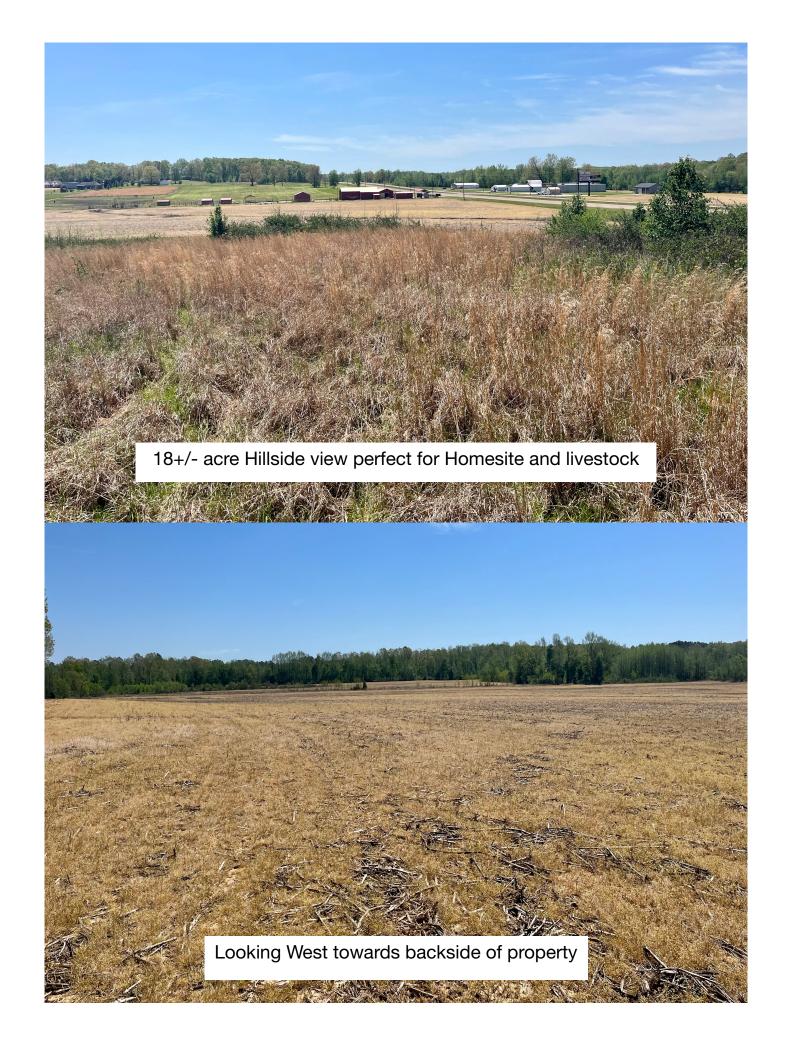

70+/- acres prime farm land with high yields in cotton, corn, soybeans and wheat, producing high income in cash rent from a longtime successful tenant.

**18**+/- **acres** gently sloping partially wooded land on Hwy45, can be developed into pasture and fenced for a fantastic house and barn site with horses.