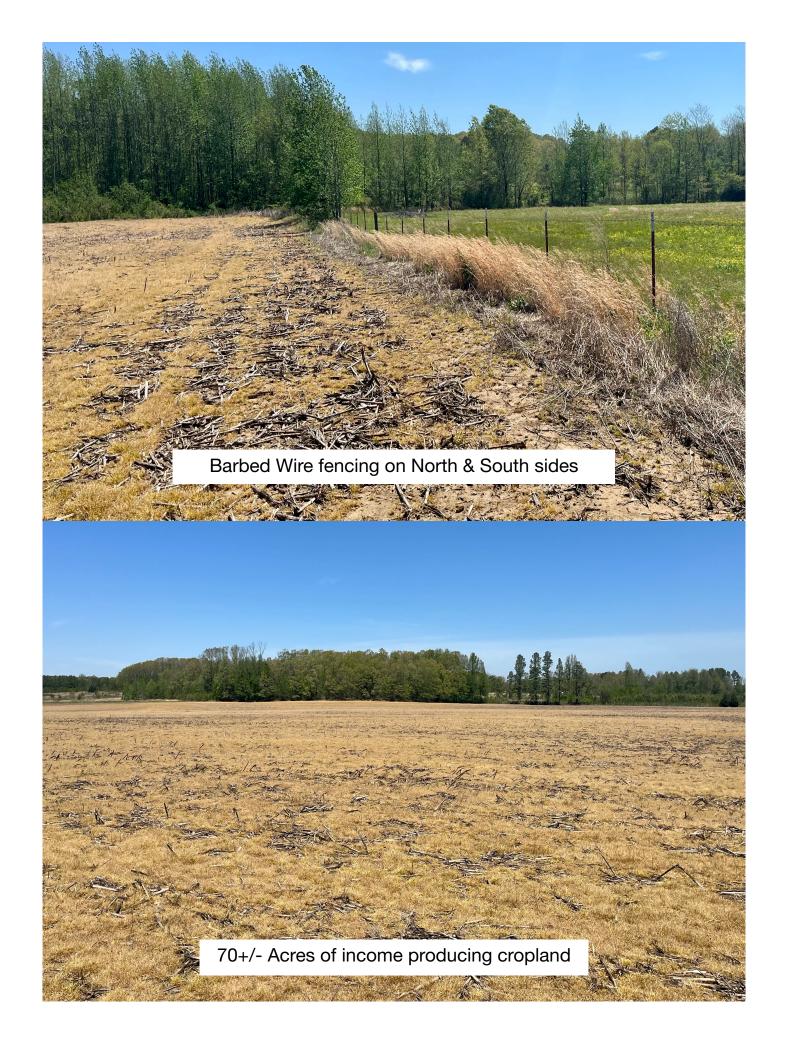

70+/- acres prime farm land with high yields in cotton, corn, soybeans and wheat, producing high income in cash rent from a longtime successful tenant.

**18**+/- **acres** gently sloping partially wooded land on Hwy45, can be developed into pasture and fenced for a fantastic house and barn site with horses.