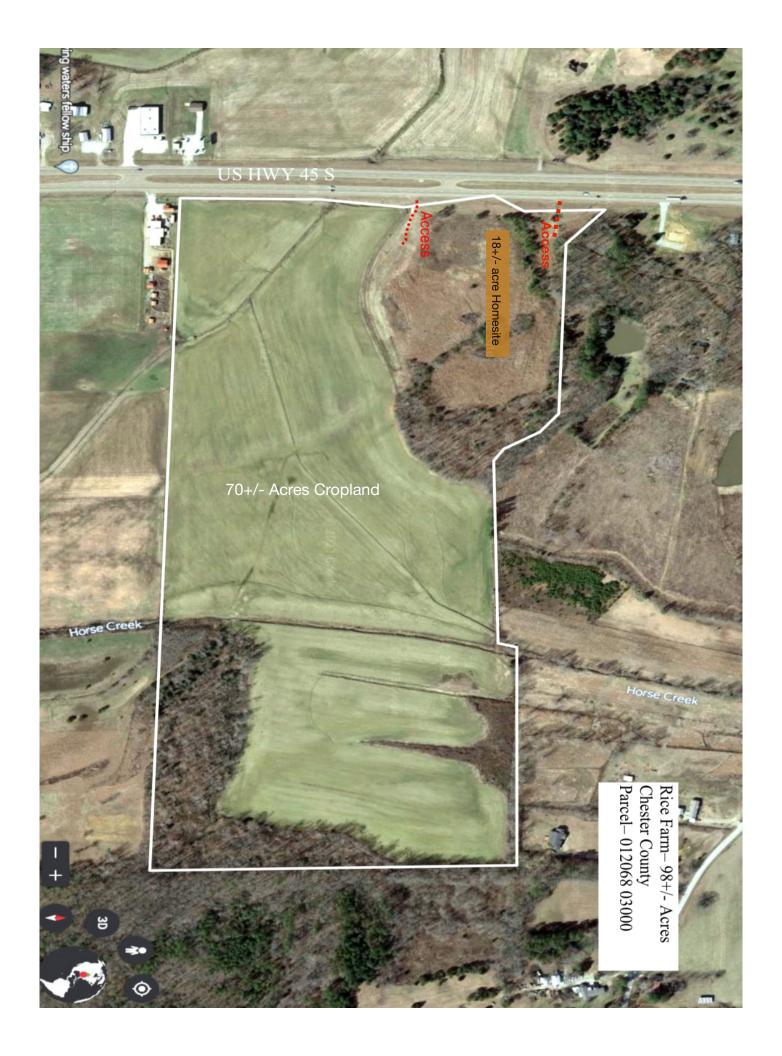

70+/- acres prime farm land with high yields in cotton, corn, soybeans and wheat, producing high income in cash rent from a longtime successful tenant.

**18**+/- **acres** gently sloping partially wooded land on Hwy45, can be developed into pasture and fenced for a fantastic house and barn site with horses.

10+/- acres woods adjoining a larger timber tract for good deer and turkey hunting.

Property is in a top 25 TN school district for higher quality education from private and public schools offering preschool and kindergarten through 12th grade.