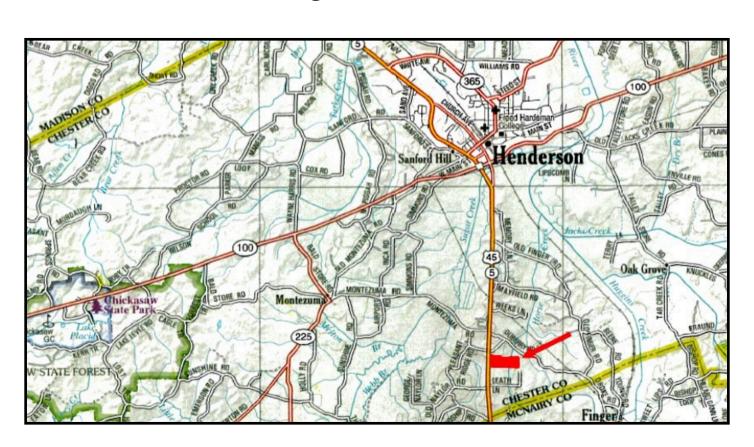

## 98+/- Acres Chester Co. TN ~ Farm Land with Beautiful Homesite

**Location:** Hwy45, 7 miles south of Henderson, TN. (Jackson, TN- 30 miles) (Memphis, TN- 100 miles) (Nashville- 140 miles) (Ford Blue Oval City- 60 miles)