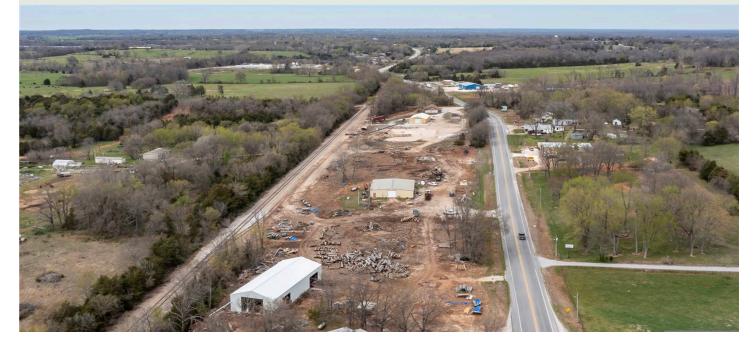

## Commercial Facility with 6 +/- Acres 17426 Hwy 37 Garfield, AR 72732

Prime investment awaits with this strategic opportunity featuring excellent highway frontage and a valuable railroad rail spur along the backside. The 4200 sq ft enclosed building boasts an office and 2 bay doors, complemented by a 4000 sq ft open side shop with a durable concrete floor. The property, previously utilized as a sawmill, offers versatility for various businesses, with particular potential for a outdoor storage facility.

Situated near the Arkansas/Missouri state line, this location provides easy access to Bentonville, Arkansas, making it a convenient and promising venture for businesses seeking a dynamic and accessible hub. Don't miss the chance to capitalize on this versatile space with abundant potential for growth and success.