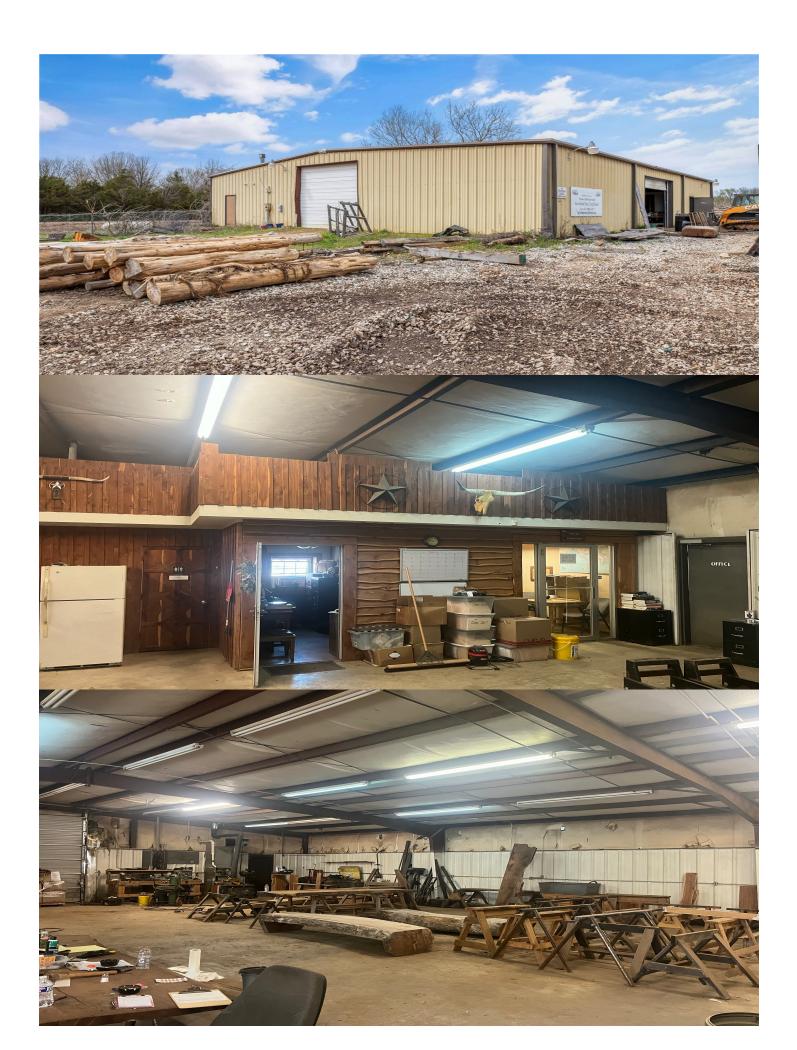

## Commercial Facility with 6 +/- Acres 17426 Hwy 37 Garfield, AR 72732

Prime investment awaits with this strategic opportunity featuring excellent highway frontage and a valuable railroad rail spur along the backside. The 4200 sq ft enclosed building boasts an office and 2 bay doors, complemented by a 4000 sq ft open side shop with a durable concrete floor. The property, previously utilized as a sawmill, offers versatility for various businesses, with particular potential for a outdoor storage facility.