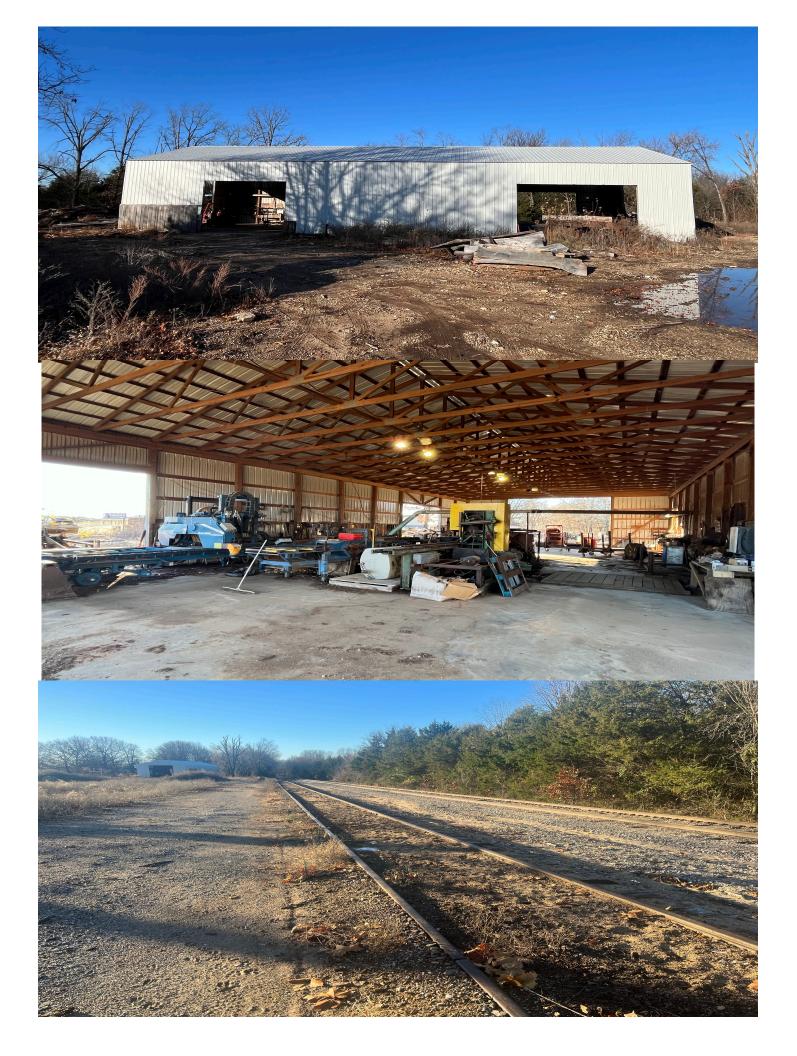

## Commercial Facility with 6 +/- Acres 17426 Hwy 37 Garfield, AR 72732

Prime investment awaits with this strategic opportunity featuring excellent highway frontage and a valuable railroad rail spur along the backside. The 4200 sq ft enclosed building boasts an office and 2 bay doors, complemented by a 4000 sq ft open side shop with a durable concrete floor. The property, previously utilized as a sawmill, offers versatility for various businesses, with particular potential for a outdoor storage facility.