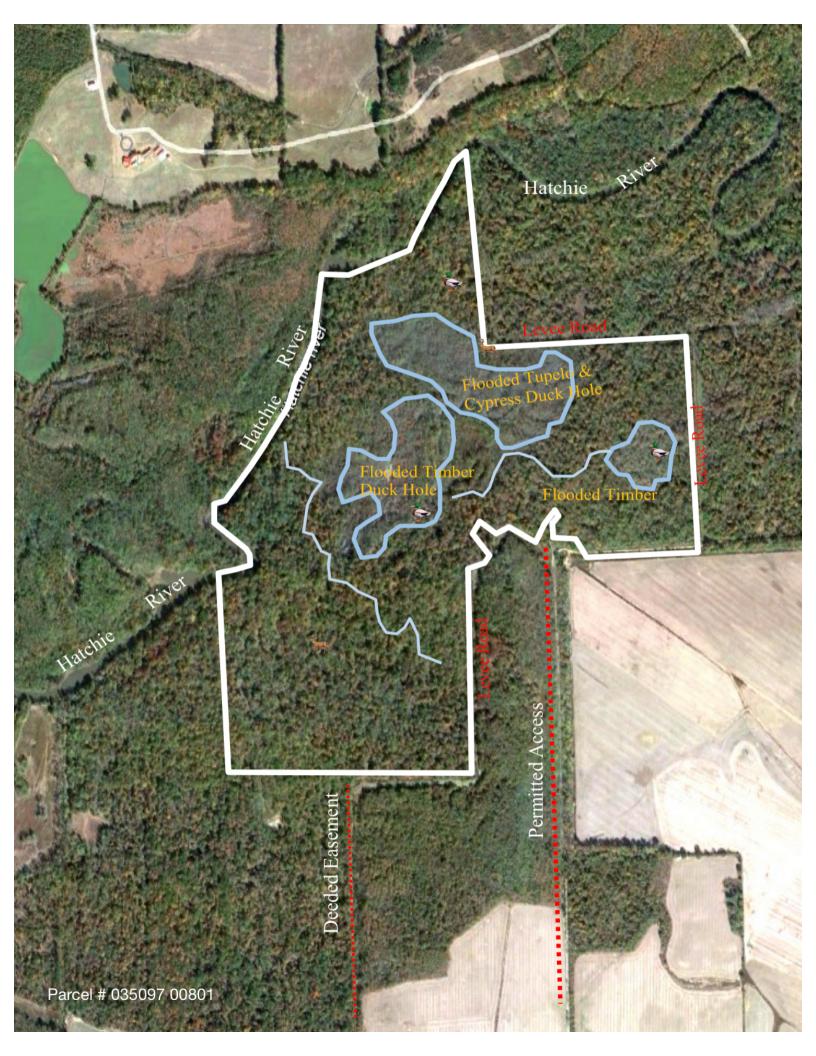

## 360+/- acres - Timber Hunting along Hatchie River Duck, Deer & Turkey Hunting

Prime Hatchie River bottom hunting timberland, nestled along 1.5 miles of the meandering Hatchie River. Not too often does a large tract of riverfront hunting land become available that boasts a diverse investment with an array of merchantable hardwood timber, including white oak, red oak, ash, cypress, and other mixed hardwoods.

This expansive parcel is a paradise for outdoor enthusiasts, offering a naturally flooded duck hole with a floating blind surrounded by cypress trees, various other timber hunting possibilities, and endless deer and turkey hunting opportunities. Its proximity to thousands of acres of cultivated land and timber along the Hatchie River creates an excellent habitat for waterfowl and wildlife.

## Property Summary

Acreage - 360+/-

County- Hardeman County

Current Use - Hunting, Timber

Terrain - Flat River Bottomland, primarily hardwood timber, flood zone

Access - Easement from PeaVine Rd.

Location - south on Hwy 18 from Bolivar to Peavine Rd, head east for approximately 2 miles property located on North side (Nashville- 165 miles, Memphis- 75 miles, Jackson, TN- 35 miles)