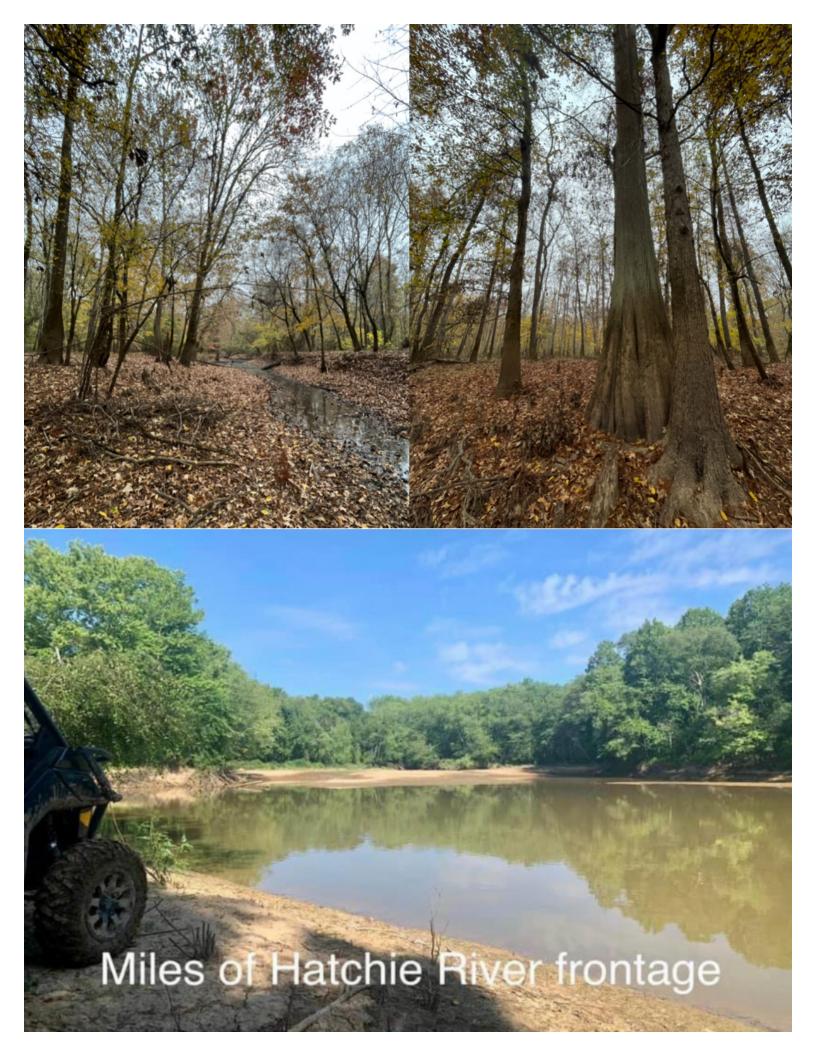

## 360+/- acres - Timber Hunting along Hatchie River Duck, Deer & Turkey Hunting

Prime Hatchie River bottom hunting timberland, nestled along 1.5 miles of the meandering Hatchie River. Not too often does a large tract of riverfront hunting land become available that boasts a diverse investment with an array of merchantable hardwood timber, including white oak, red oak, ash, cypress, and other mixed hardwoods.