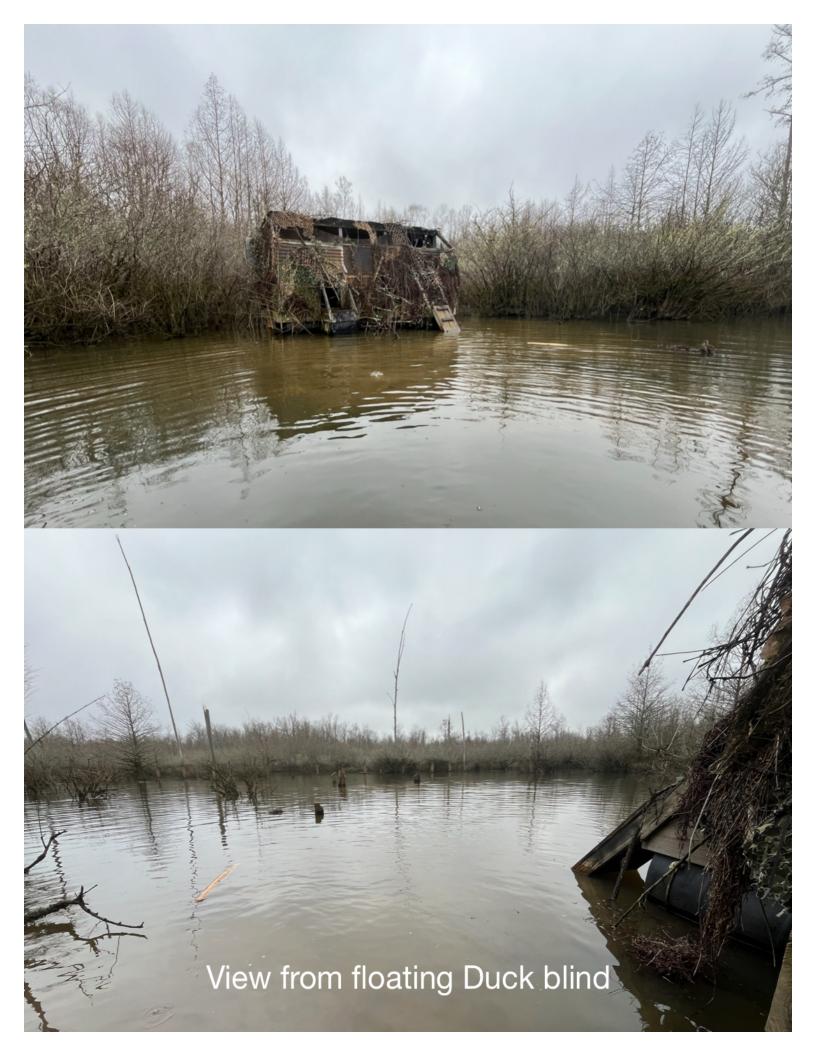

This expansive parcel is a paradise for outdoor enthusiasts, offering a naturally flooded duck hole with a floating blind surrounded by cypress trees, various other timber hunting possibilities, and endless deer and turkey hunting opportunities. Its proximity to thousands of acres of cultivated land and timber along the Hatchie River creates an excellent habitat for waterfowl and wildlife.