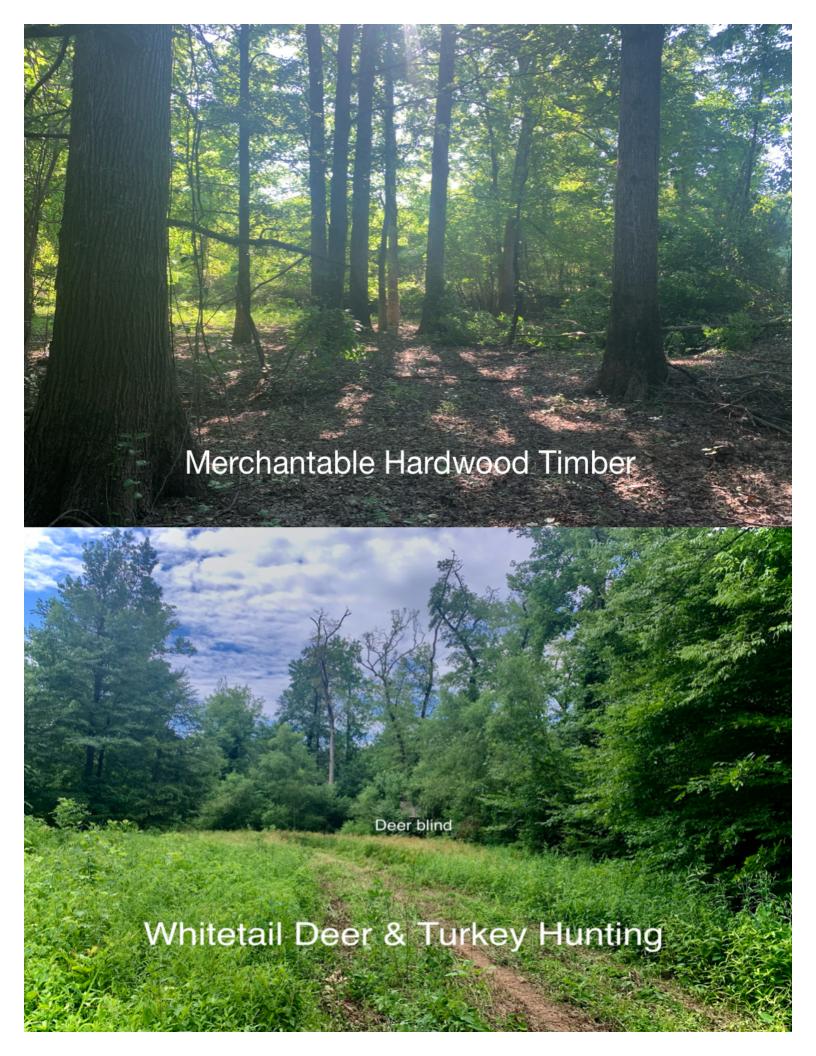

## 360+/- acres - Timber Hunting along Hatchie River Duck, Deer & Turkey Hunting

Prime Hatchie River bottom hunting timberland, nestled along 1.5 miles of the meandering Hatchie River. Not too often does a large tract of riverfront hunting land become available that boasts a diverse investment with an array of merchantable hardwood timber, including white oak, red oak, ash, cypress, and other mixed hardwoods.

This expansive parcel is a paradise for outdoor enthusiasts, offering a naturally flooded duck hole with a floating blind surrounded by cypress trees, various other timber hunting possibilities, and endless deer and turkey hunting opportunities. Its proximity to thousands of acres of cultivated land and timber along the Hatchie River creates an excellent habitat for waterfowl and wildlife.