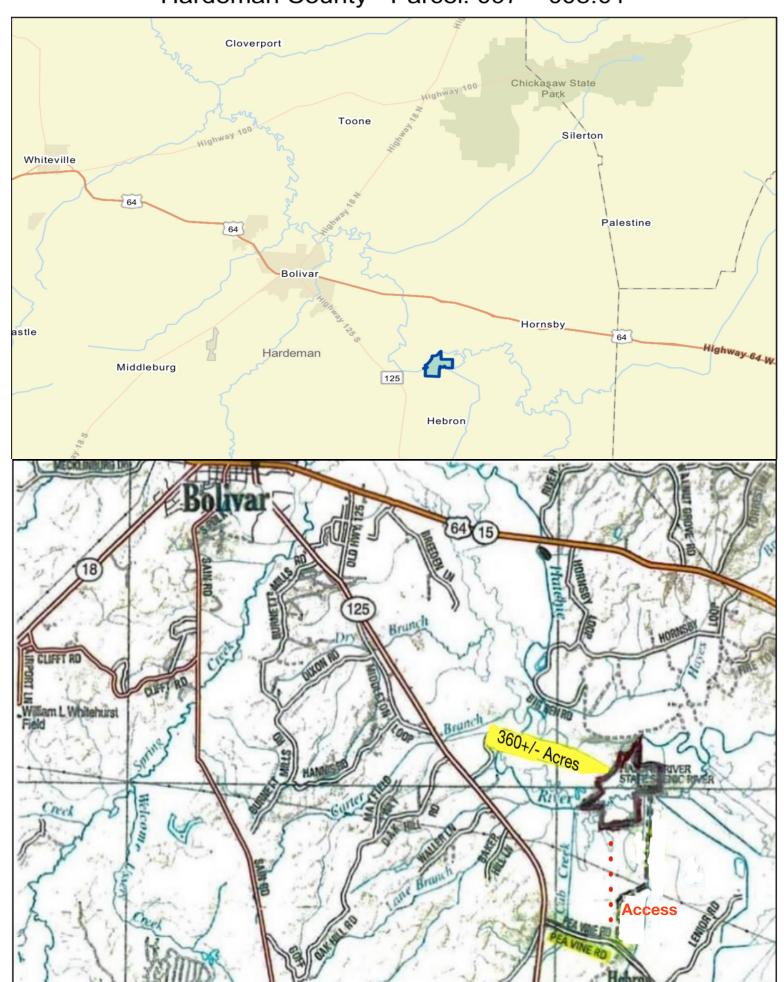

## Property Summary

Acreage - 360+/-

County- Hardeman County

Current Use - Hunting, Timber

Terrain - Flat River Bottomland, primarily hardwood timber, flood zone

Access - Easement from PeaVine Rd.

Location - south on Hwy 18 from Bolivar to Peavine Rd, head east for approximately 2 miles property located on North side (Nashville- 165 miles, Memphis- 75 miles, Jackson, TN- 35 miles)

\* Coordinate - 35.172905°N, 88.903386°W

Offering Price - \$892,000

Shown BY APPOINTMENT: Shane Martin (901) 827-0224

Hardeman County - Parcel: 097 008.01