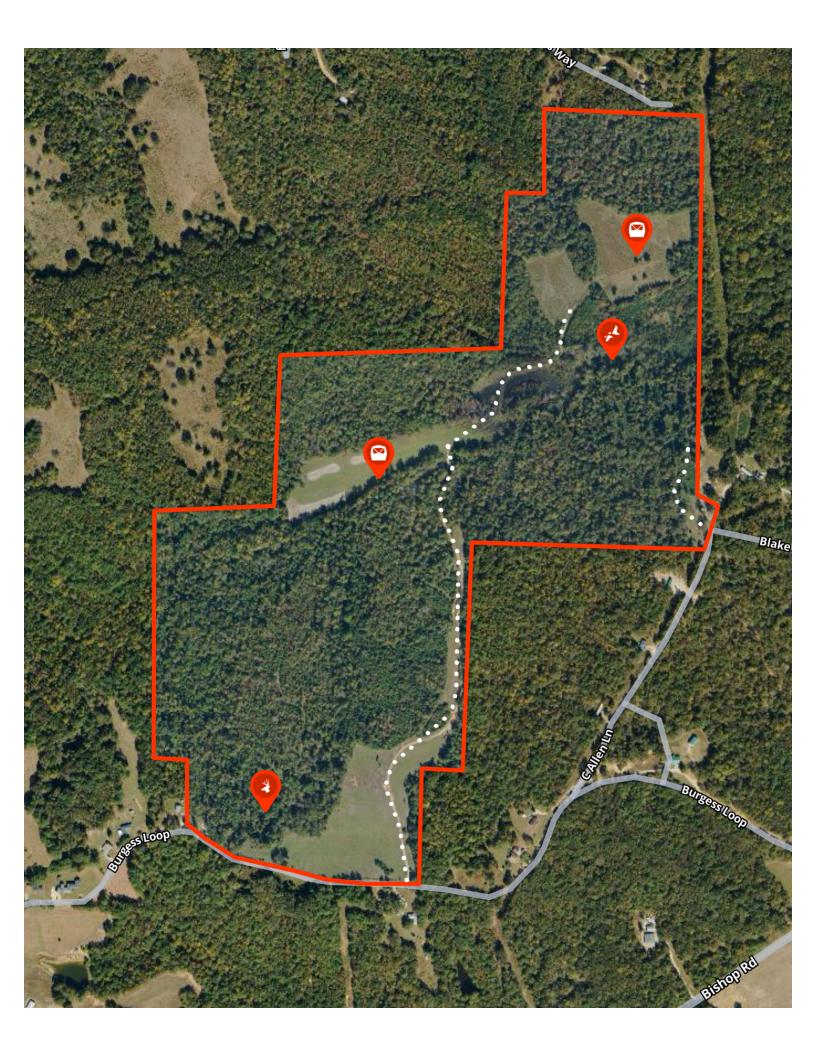

## The All Inclusive 170

Situated in Hardeman County, this expansive 170-acre property features extensive road frontage on Burgess Loop and access from C Allen Ln to the backside of the property. The diverse topography of the land offers numerous possibilities, such as stunning homesites, a mix of trails through the woods, open spaces for pastures or hay, and designated food plots for wildlife. The fenced and gated entrance from Burgess Loop guarantees convenient access while ensuring privacy and security.

One of the highlights of the property is Robertson Branch, a year-round stream that runs through the land, enhancing both the grounds and the Deer and Turkey hunting habitats. A timber bottom along Robertson Branch has historically provided exciting duck hunting opportunities for the family, with wood ducks being the primary species. This diversity makes this property an outdoorsman paradise.