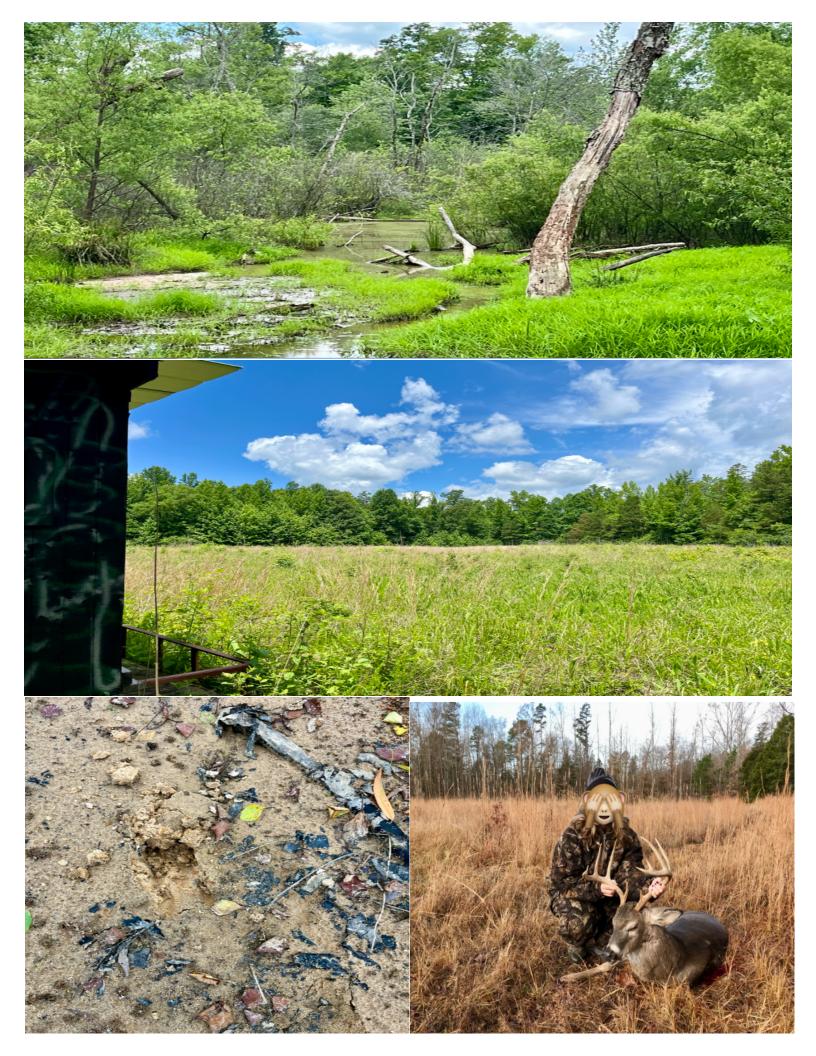

One of the highlights of the property is Robertson Branch, a year-round stream that runs through the land, enhancing both the grounds and the Deer and Turkey hunting habitats. A timber bottom along Robertson Branch has historically provided exciting duck hunting opportunities for the family, with wood ducks being the primary species. This diversity makes this property an outdoorsman paradise.