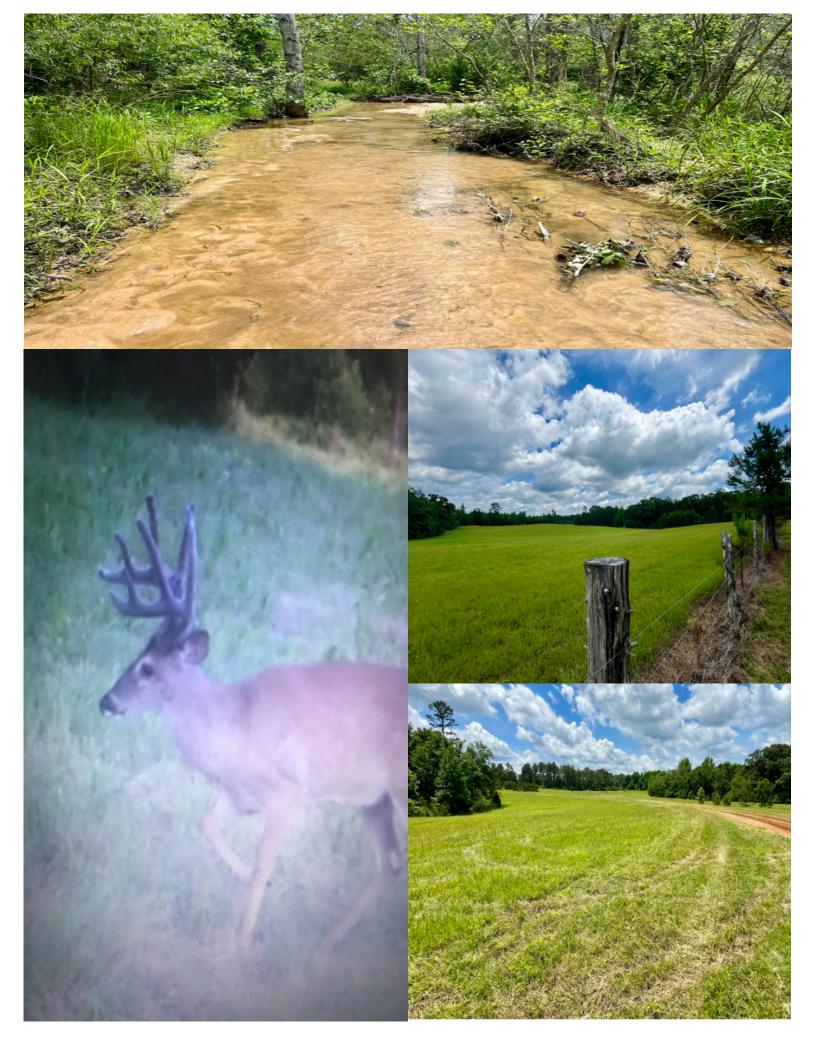

## The All Inclusive 170

Situated in Hardeman County, this expansive 170-acre property features extensive road frontage on Burgess Loop and access from C Allen Ln to the backside of the property. The diverse topography of the land offers numerous possibilities, such as stunning homesites, a mix of trails through the woods, open spaces for pastures or hay, and designated food plots for wildlife. The fenced and gated entrance from Burgess Loop guarantees convenient access while ensuring privacy and security.

One of the highlights of the property is Robertson Branch, a year-round stream that runs through the land, enhancing both the grounds and the Deer and Turkey hunting habitats. A timber bottom along Robertson Branch has historically provided exciting duck hunting opportunities for the family, with wood ducks being the primary species. This diversity makes this property an outdoorsman paradise.