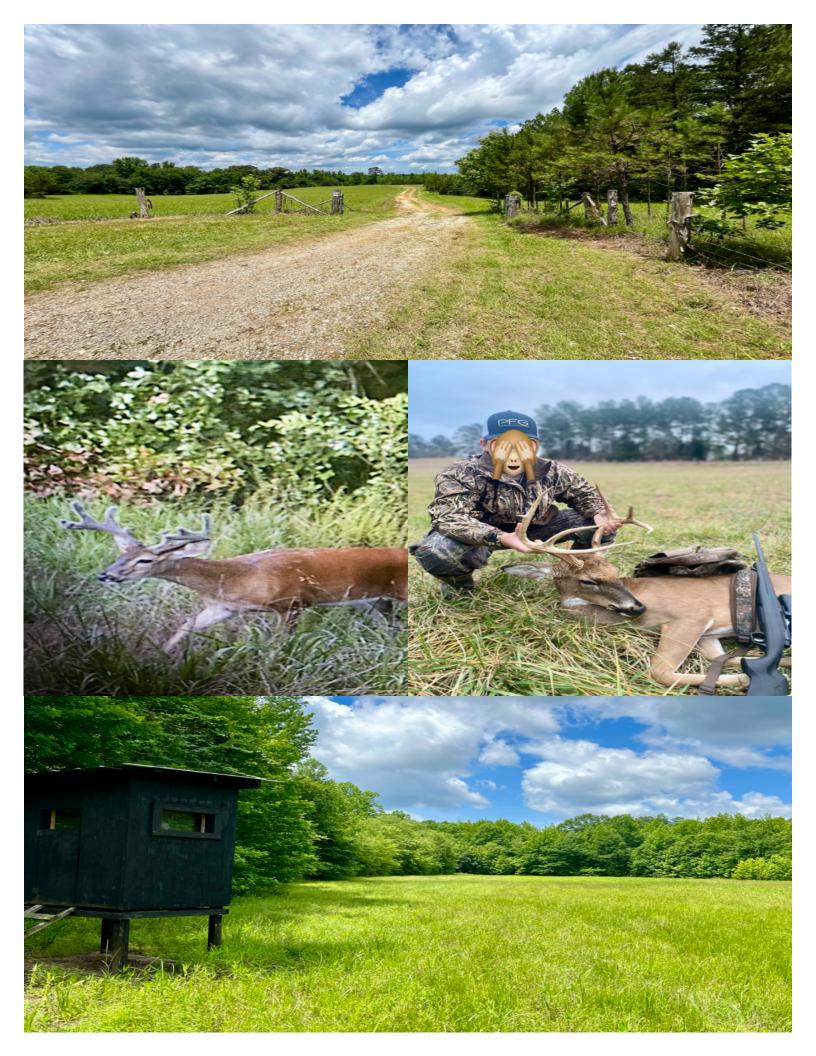

## The All Inclusive 170

Situated in Hardeman County, this expansive 170-acre property features extensive road frontage on Burgess Loop and access from C Allen Ln to the backside of the property. The diverse topography of the land offers numerous possibilities, such as stunning homesites, a mix of trails through the woods, open spaces for pastures or hay, and designated food plots for wildlife. The fenced and gated entrance from Burgess Loop guarantees convenient access while ensuring privacy and security.

One of the highlights of the property is Robertson Branch, a year-round stream that runs through the land, enhancing both the grounds and the Deer and Turkey hunting habitats. A timber bottom along Robertson Branch has historically provided exciting duck hunting opportunities for the family, with wood ducks being the primary species. This diversity makes this property an outdoorsman paradise.