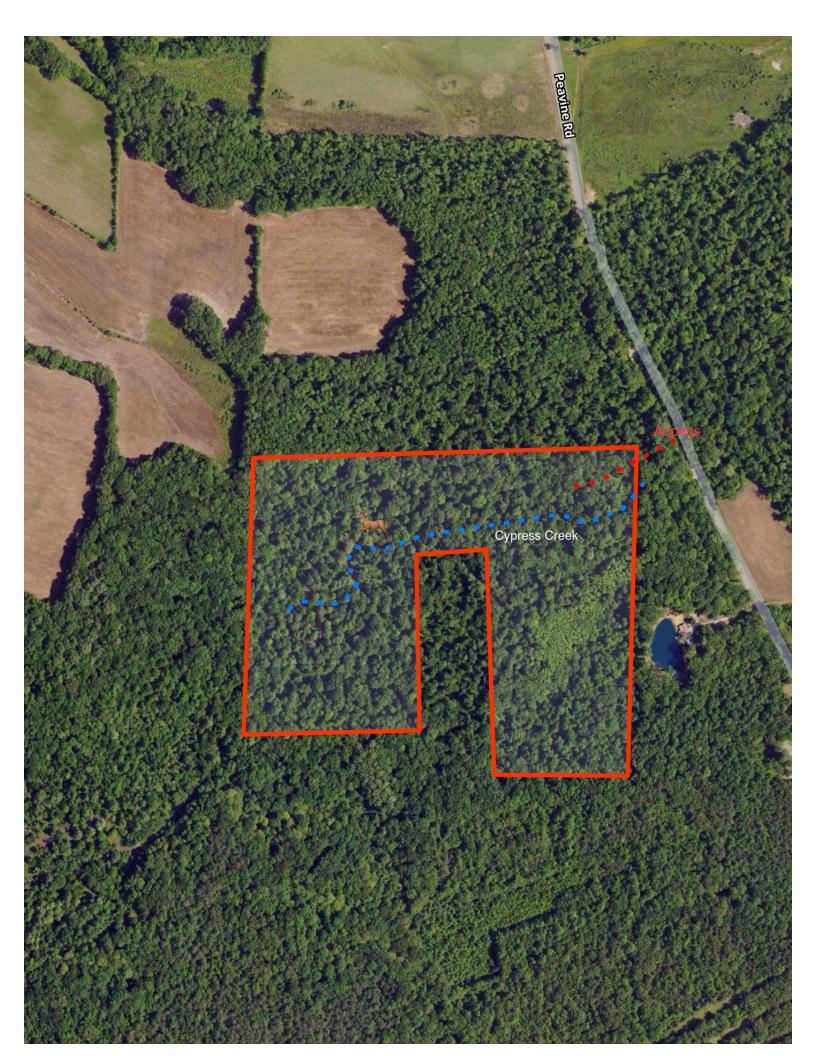

## The Cypress Creek 40

This is a perfect opportunity to own approximately 40 acres of prime hunting land located between Middleton and Pocahontas, TN near the Hatchie River. The property has undergone a select cut timber harvest, creating cleared areas ideal for food plots while leaving select mature hardwood timber and a younger generation timber stand for future harvesting. The land boasts a thriving deer and turkey population, making it a hunter's paradise. Food Plots along the meandering Cypress Creek, enhancing its potential for duck hunting and other recreational activities.

Don't miss out on this exceptional tract of hunting land that combines mature timber, abundant wildlife, and versatile recreational opportunities.

Total Acreage - 40+/-

Current Use - Hunting, Timber

Mineral Rights - All owned mineral right convey