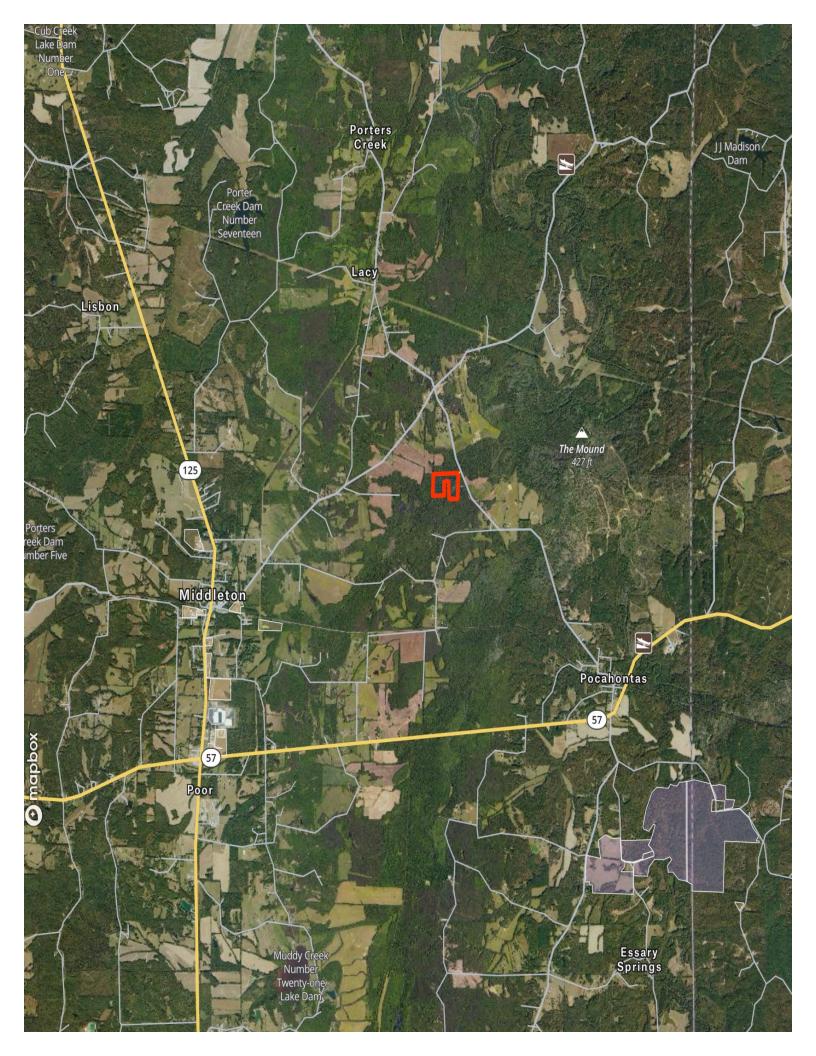

## The Cypress Creek 40

This is a perfect opportunity to own approximately 40 acres of prime hunting land located between Middleton and Pocahontas, TN near the Hatchie River. The property has undergone a select cut timber harvest, creating cleared areas ideal for food plots while leaving select mature hardwood timber and a younger generation timber stand for future harvesting. The land boasts a thriving deer and turkey population, making it a hunter's paradise. Food Plots along the meandering Cypress Creek, enhancing its potential for duck hunting and other recreational activities.

Coordinates - 35.083304°N, 88.837479°W

Parcel id - 035156 00501

City/County - Hardeman County

Offering Price - \$115,000

Shown by Appointment
Contact Agent ~ Shane Martin - 901-827-0224