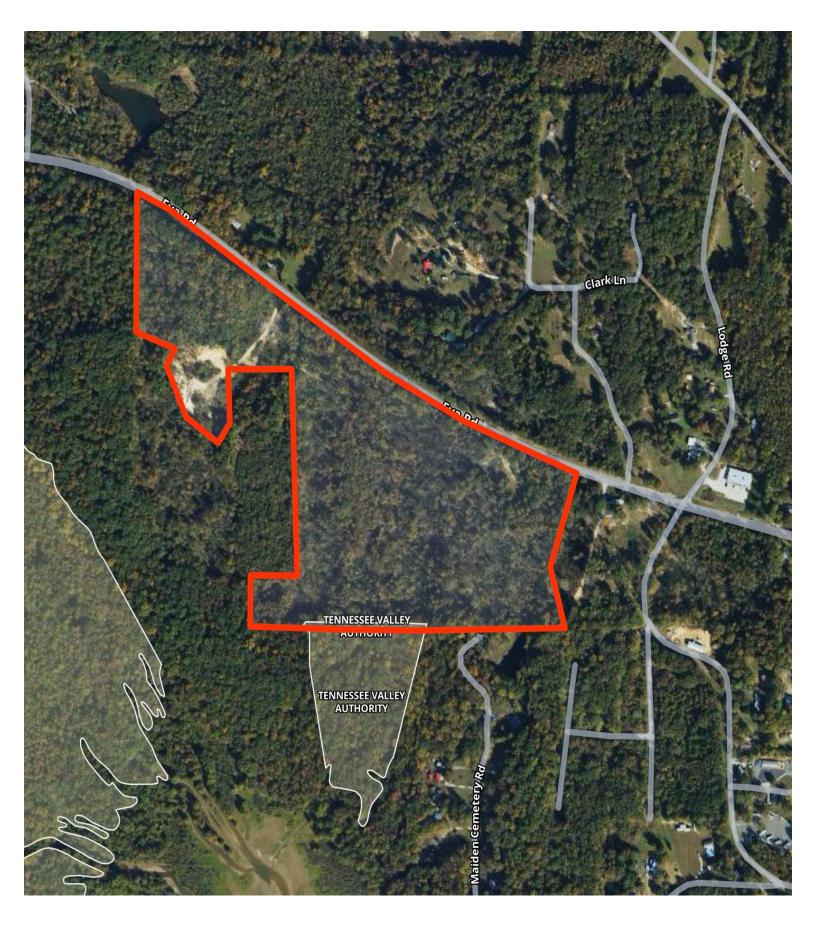

#### Aerial Map

Summary

Acres - 54+/-

Terrain - rolling with a portion being in a bottom flood zone

Parcel # 003071 01500

Mineral rights - All Seller owned rights convey

County - Benton

Location - located on Eva Rd. Just west of Lodge Rd, \* 1mile from Beaver Dam and Restaurant Marina