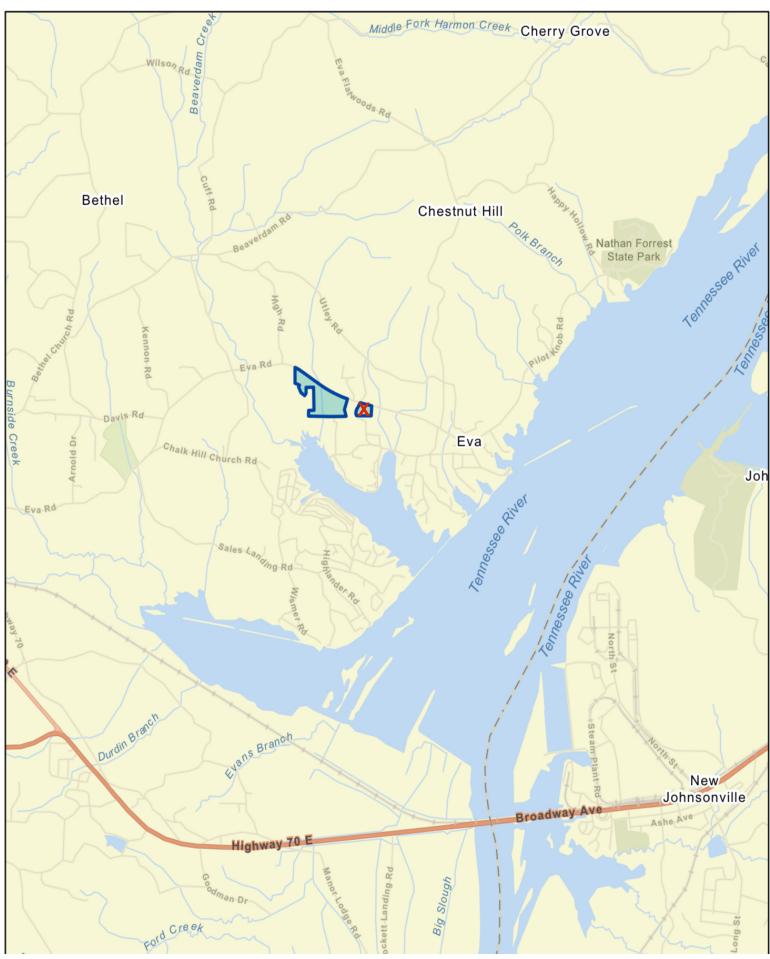

#### 54+/- Acres ~ Benton County, Tn

Discover an exciting property spanning approximately 54 acres in beautiful Benton County, TN, located just under a mile from the serene Tennessee River and only 3 miles from Nathan Bedford State Park. This land presents an excellent opportunity for a single homesite or the development of multiple build sites. Burrell Branch meanders through the property, fostering a thriving wildlife population. Recent timber harvesting has been completed, offering a fresh canvas for your vision. Don't miss this unique chance to create your private retreat or investment opportunity in a prime location.

Summary

Acres - 54+/-

Terrain - rolling with a portion being in a bottom flood zone

Parcel # 003071 01500

Mineral rights - All Seller owned rights convey

County - Benton

Location - located on Eva Rd. Just west of Lodge Rd, \* 1mile from Beaver Dam and Restaurant Marina

## Benton County - Parcel: 071 015.00