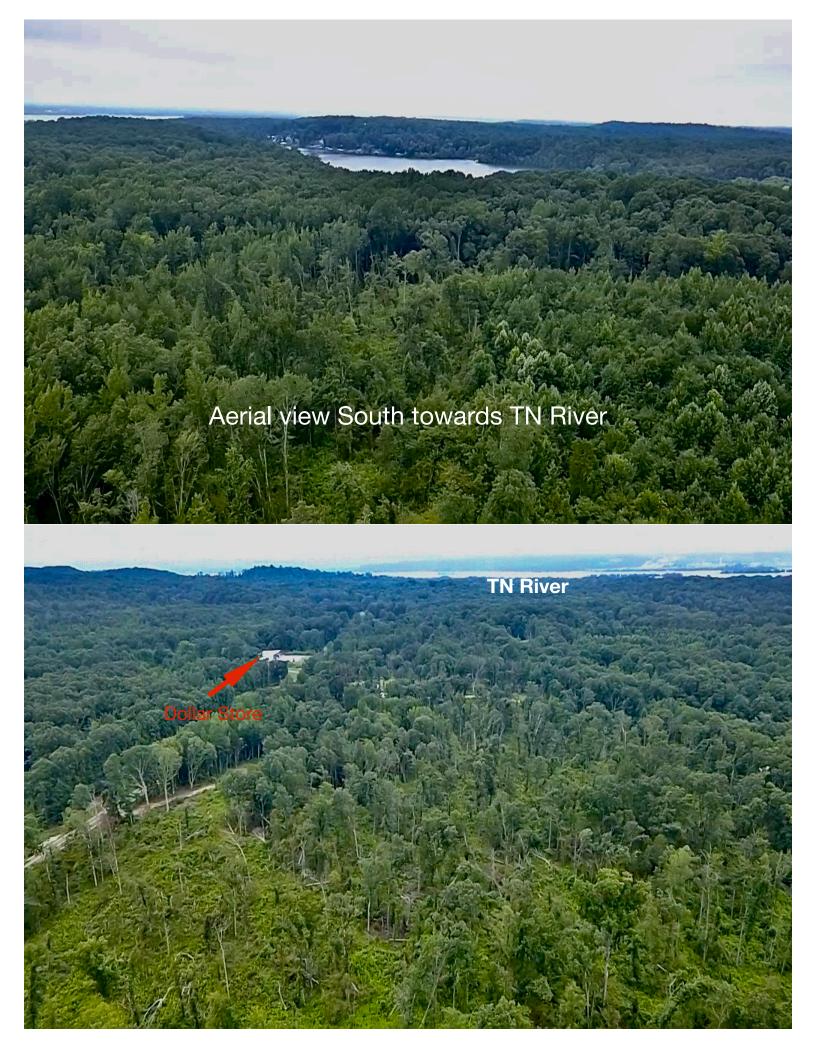

site or the development of multiple build sites. Burrell Branch meanders through the property, fostering a thriving wildlife population. Recent timber harvesting has been completed, offering a fresh canvas for your vision. Don't miss this unique chance to create your private retreat or investment opportunity in a prime location.

Summary

Acres - 54+/-

Terrain - rolling with a portion being in a bottom flood zone

Parcel # 003071 01500

Mineral rights - All Seller owned rights convey

County - Benton

Location - located on Eva Rd. Just west of Lodge Rd, \* 1mile from Beaver Dam and Restaurant Marina

Coordinate - 36.070135°N, 88.025241°W

Offering Price - \$243,000

Contact agent - Shane Martin 901-827-0224 Shown by Appointment

## Benton County - Parcel: 071 015.00



#### Aerial Map





# View West along Eva Rd.

Cleared areas for potential home or cabins

## Flood Map