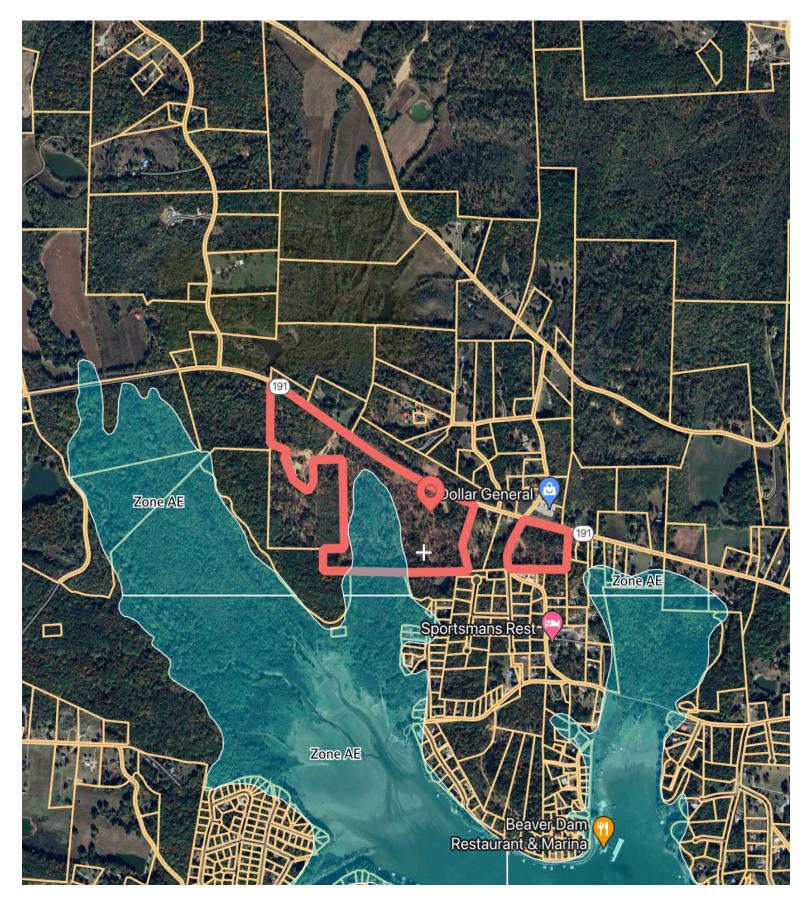

## Flood Map

Summary

Acres - 54+/-

Terrain - rolling with a portion being in a bottom flood zone

Parcel # 003071 01500

Mineral rights - All Seller owned rights convey

County - Benton

Location - located on Eva Rd. Just west of Lodge Rd, \* 1mile from Beaver Dam and Restaurant Marina