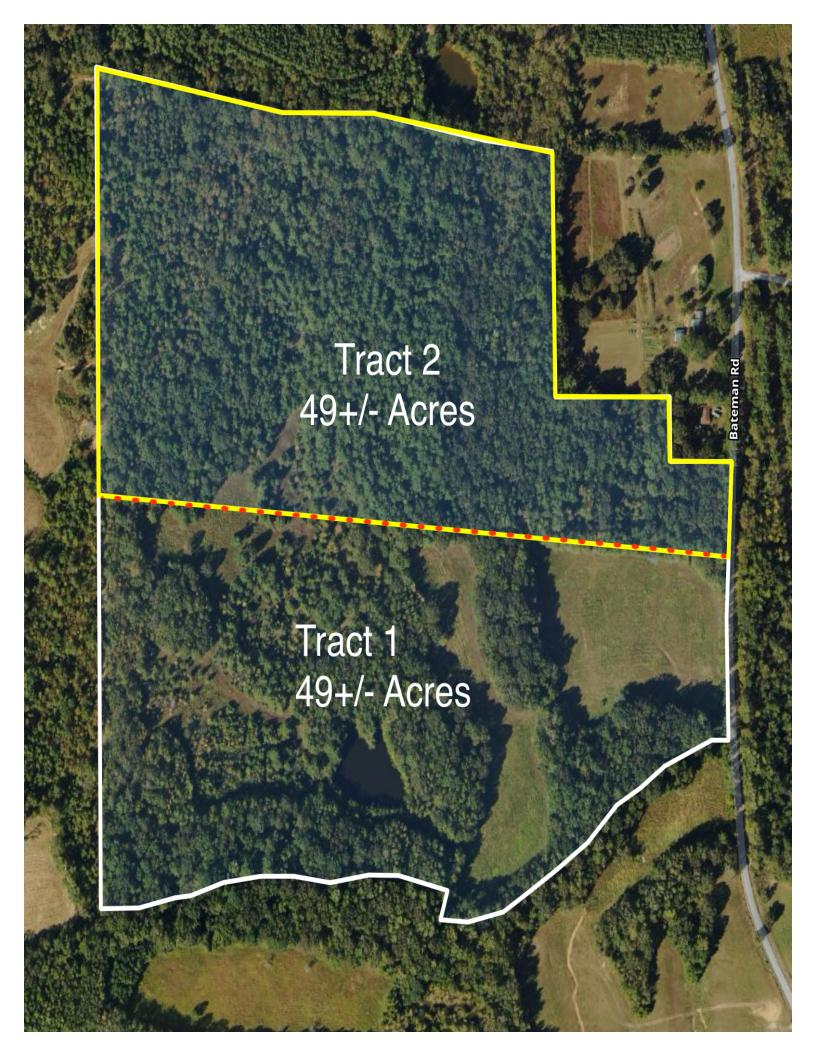

\*Coordinate: 35.037935°N, 89.350637°W

**ACREAGE:** 98.66 +/- Total Deeded Acres survey has been done on complete property.

Tract 1 - 49+/- acres (stocked pond)

Tract 2 - 49+/- Acres

**Description**: Beautiful rolling hills with multiple build sites provide the perfect opportunity for a family retreat and outdoor recreational activities, such as hunting, ATV riding, or horseback riding. The property features a diverse mix of hardwood and pine timber, meandering fields, and a well-maintained road system throughout. Partially enclosed with barbed wire fencing on three sides, it also offers a gated entrance from Bateman Road for added privacy and security. Outdoor enthusiasts will appreciate the excellent deer and turkey habitat, making it a haven for hunters and nature lovers alike.