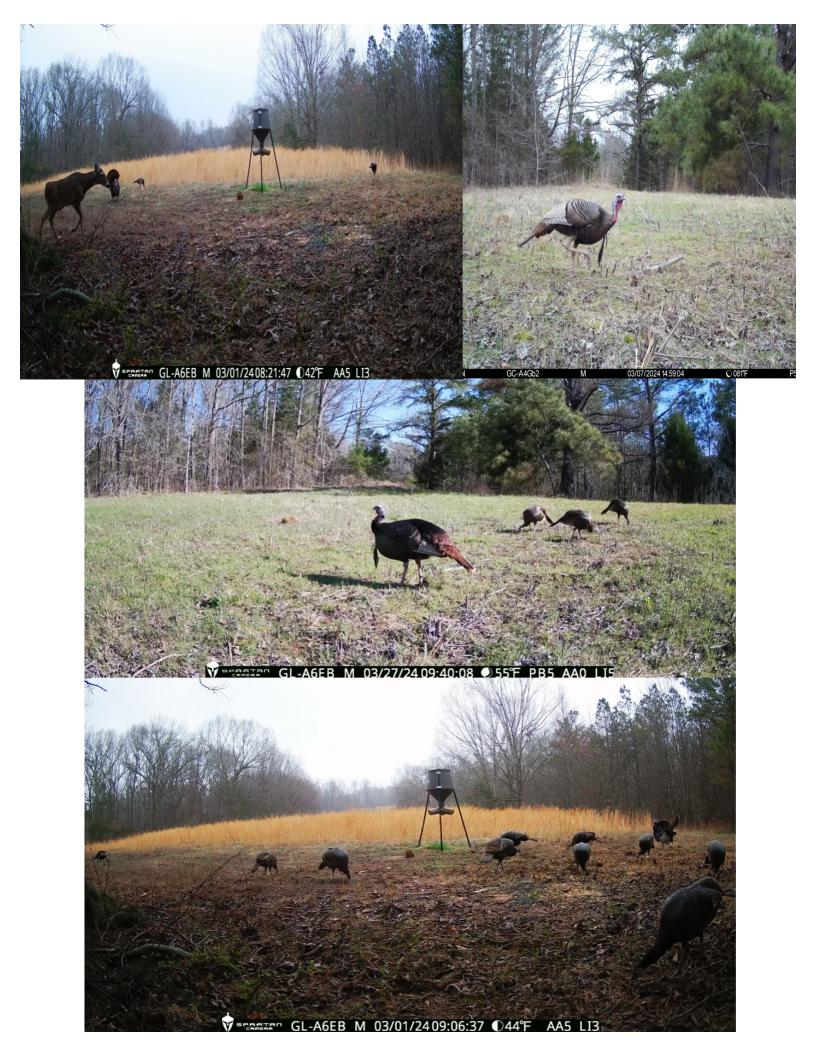

\*Coordinate: 35.037935°N, 89.350637°W

**ACREAGE:** 98.66 +/- Total Deeded Acres survey has been done on complete property.

Tract 1 - 49+/- acres (stocked pond)

Tract 2 - 49+/- Acres

**Description**: Beautiful rolling hills with multiple build sites provide the perfect opportunity for a family retreat and outdoor recreational activities, such as hunting, ATV riding, or horseback riding. The property features a diverse mix of hardwood and pine timber, meandering fields, and a well-maintained road system throughout. Partially enclosed with barbed wire fencing on three sides, it also offers a gated entrance from Bateman Road for added privacy and security. Outdoor enthusiasts will appreciate the excellent deer and turkey habitat, making it a haven for hunters and nature lovers alike.