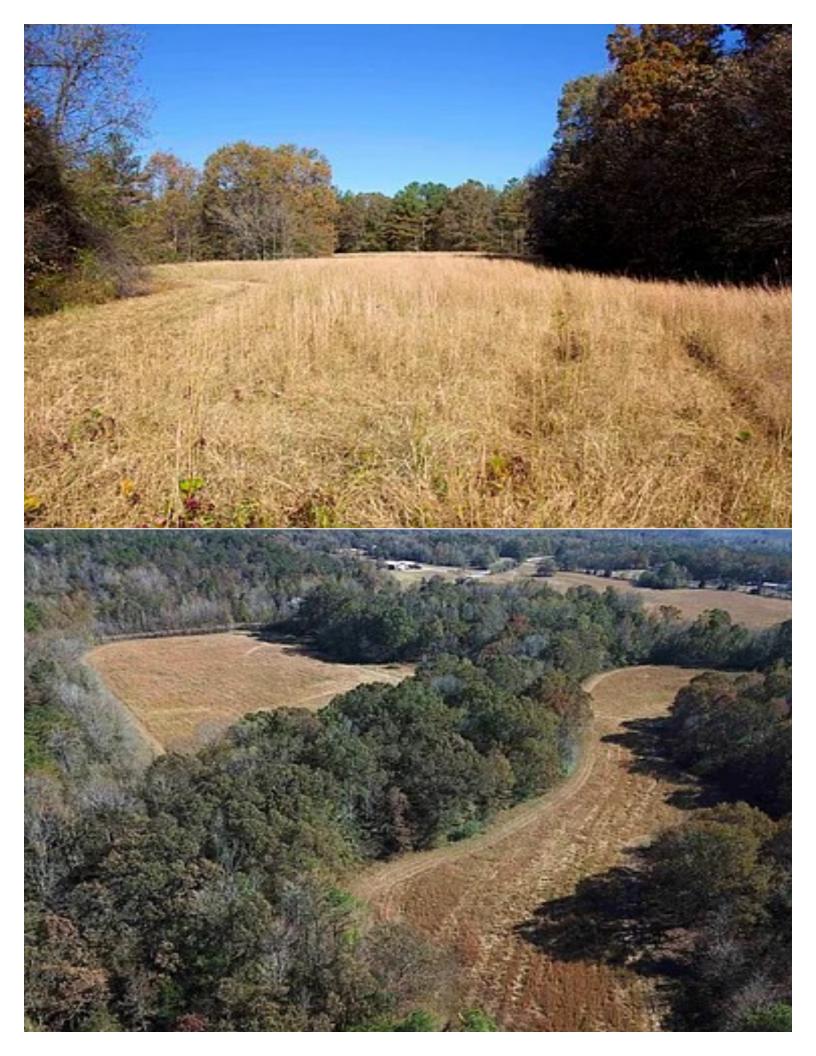

\*Coordinate: 35.037935°N, 89.350637°W

**ACREAGE:** 98.66 +/- Total Deeded Acres survey has been done on complete property.

Tract 1 - 49+/- acres (stocked pond)

Tract 2 - 49+/- Acres

**Description**: Beautiful rolling hills with multiple build sites provide the perfect opportunity for a family retreat and outdoor recreational activities, such as hunting, ATV riding, or horseback riding. The property features a diverse mix of hardwood and pine timber, meandering fields, and a well-maintained road system throughout. Partially enclosed with barbed wire fencing on three sides, it also offers a gated entrance from Bateman Road for added privacy and security. Outdoor enthusiasts will appreciate the excellent deer and turkey habitat, making it a haven for hunters and nature lovers alike.