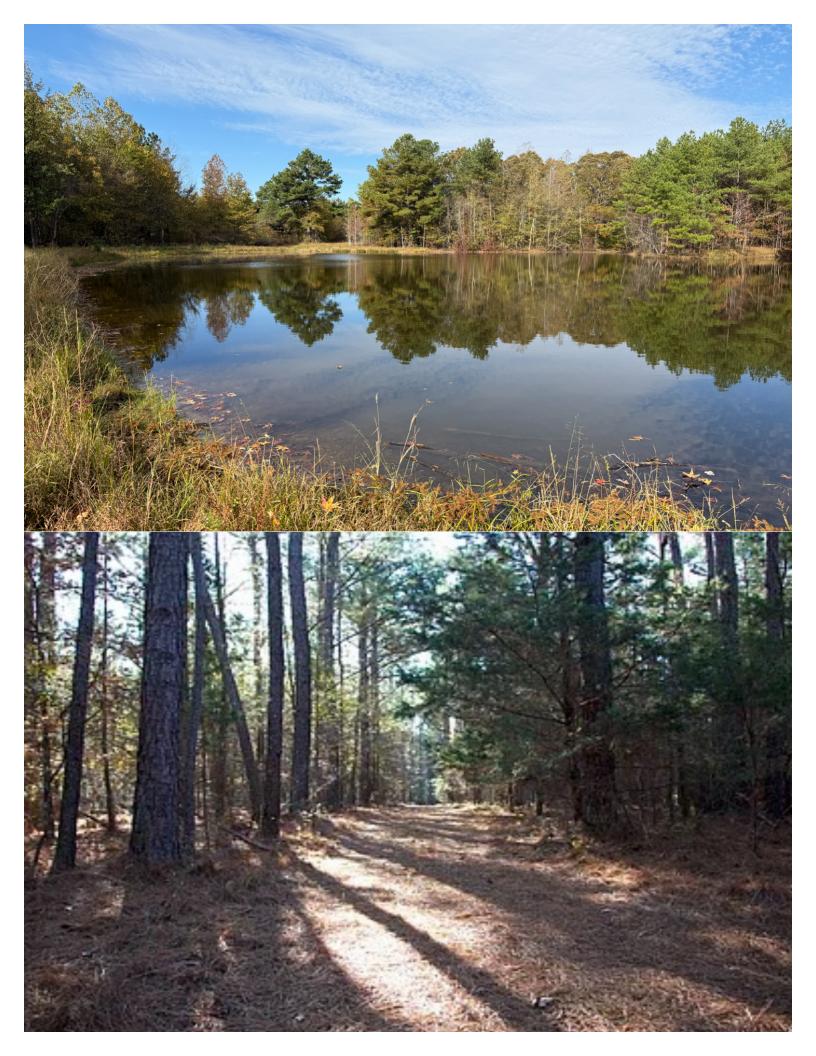

\*Coordinate: 35.037935°N, 89.350637°W

**ACREAGE:** 98.66 +/- Total Deeded Acres survey has been done on complete property.

Tract 1 - 49+/- acres (stocked pond)

Tract 2 - 49+/- Acres

**Description**: Beautiful rolling hills with multiple build sites provide the perfect opportunity for a family retreat and outdoor recreational activities, such as hunting, ATV riding, or horseback riding. The property features a diverse mix of hardwood and pine timber, meandering fields, and a well-maintained road system throughout. Partially enclosed with barbed wire fencing on three sides, it also offers a gated entrance from Bateman Road for added privacy and security. Outdoor enthusiasts will appreciate the excellent deer and turkey habitat, making it a haven for hunters and nature lovers alike.