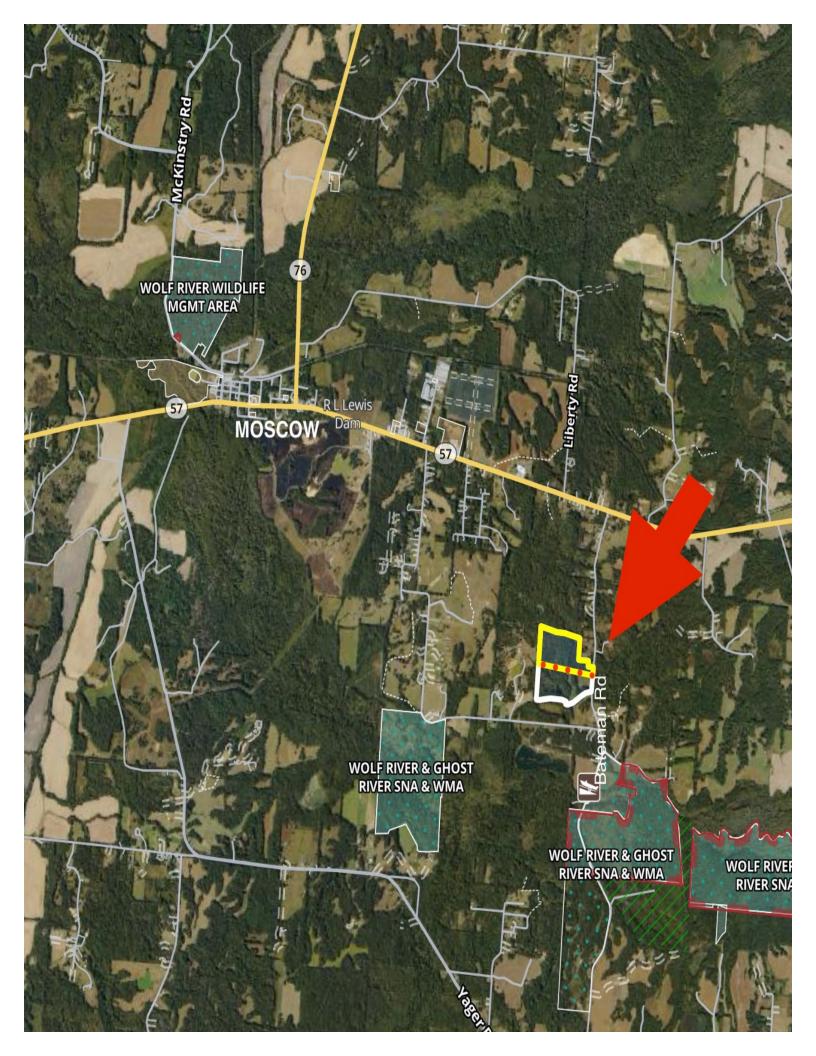

## 98+/- acres ~ Sold as a Whole or divided in 2 tracts Fayette County, Tennessee

**LOCATION:** located in Fayette County on Bateman Rd in Moscow, TN near Wolf River & Ghost River SNA & WMA, close proximity to Collierville.

\*Coordinate: 35.037935°N, 89.350637°W

**ACREAGE:** 98.66 +/- Total Deeded Acres survey has been done on complete property.

Tract 1 - 49+/- acres (stocked pond)

Tract 2 - 49+/- Acres

**Description**: Beautiful rolling hills with multiple build sites provide the perfect opportunity for a family retreat and outdoor recreational activities, such as hunting, ATV riding, or horseback riding. The property features a diverse mix of hardwood and pine timber, meandering fields, and a well-maintained road system throughout. Partially enclosed with barbed wire fencing on three sides, it also offers a gated entrance from Bateman Road for added privacy and security. Outdoor enthusiasts will appreciate the excellent deer and turkey habitat, making it a haven for hunters and nature lovers alike.