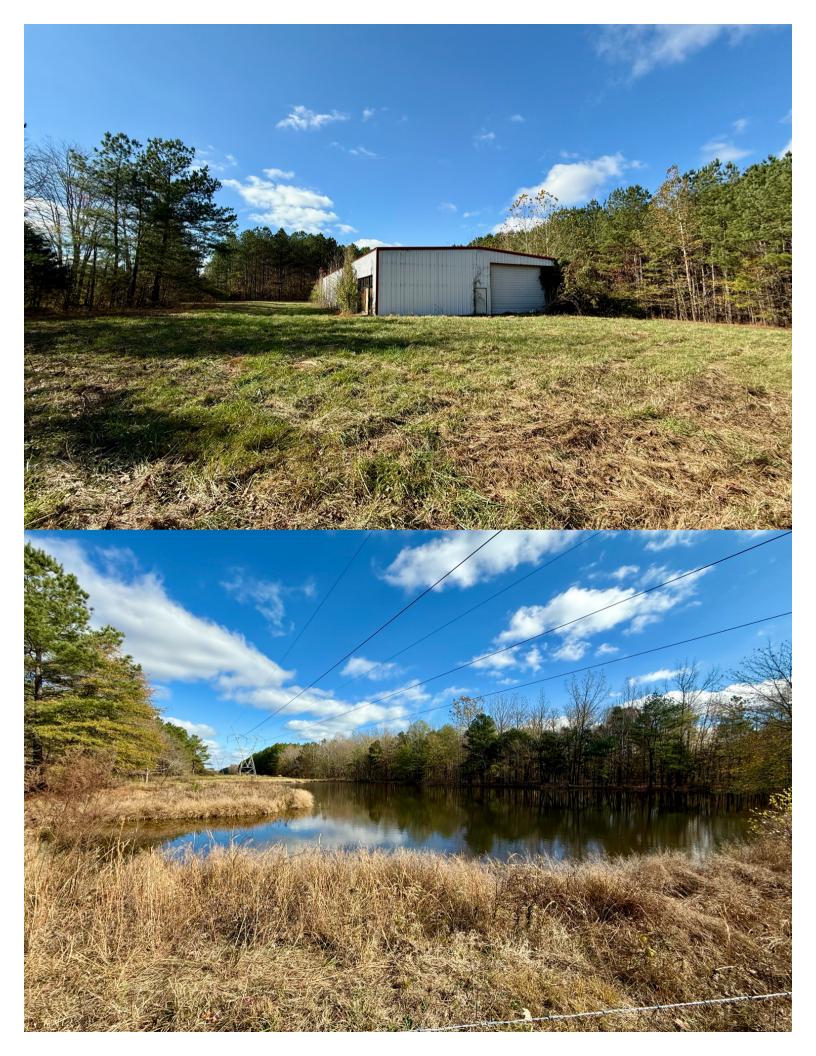

ACREAGE: 155 +/- Total Acres

**IMPROVEMENTS:** 50x100 metal shop with large bay doors on each end Gated and Fenced, established interior roads

**DESCRIPTION**: Discover the exceptional versatility of Beecham Farm, located in Cedar Grove, TN. This property offers mostly flat land with excellent interior roads, making it ideal for easy navigation and development.

Adding to its appeal is a 50x100 metal building, perfect for storage or a business needing high visibility from I-40. Whether you're planning a farmhouse retreat, pursuing agricultural or recreational ventures, or seeking business exposure from daily interstate traffic, Beecham Farm offers endless possibilities.