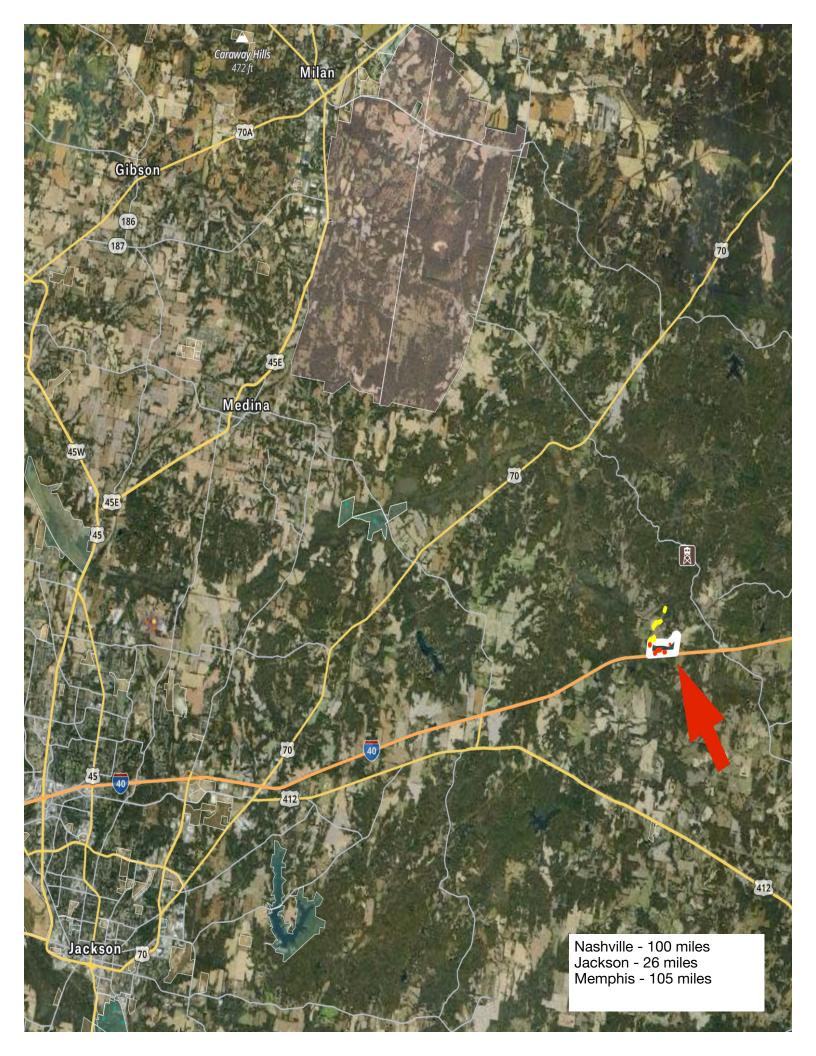

## <u>155+/- acres ~ Versatile Timber Land</u> <u>outstanding Deer & Turkey Hunting</u>

**LOCATION:** located in Cedar Grove, TN at the end of Mt. Gilead Rd, conveniently located near Nashville, Tn to the east and Jackson, TN to the west. \*Coordinate: 35.752120°N, 88.551546°W

ACREAGE: 155 +/- Total Acres

**IMPROVEMENTS:** 50x100 metal shop with large bay doors on each end Gated and Fenced, established interior roads

**DESCRIPTION**: Discover the exceptional versatility of Beecham Farm, located in Cedar Grove, TN. This property offers mostly flat land with excellent interior roads, making it ideal for easy navigation and development.