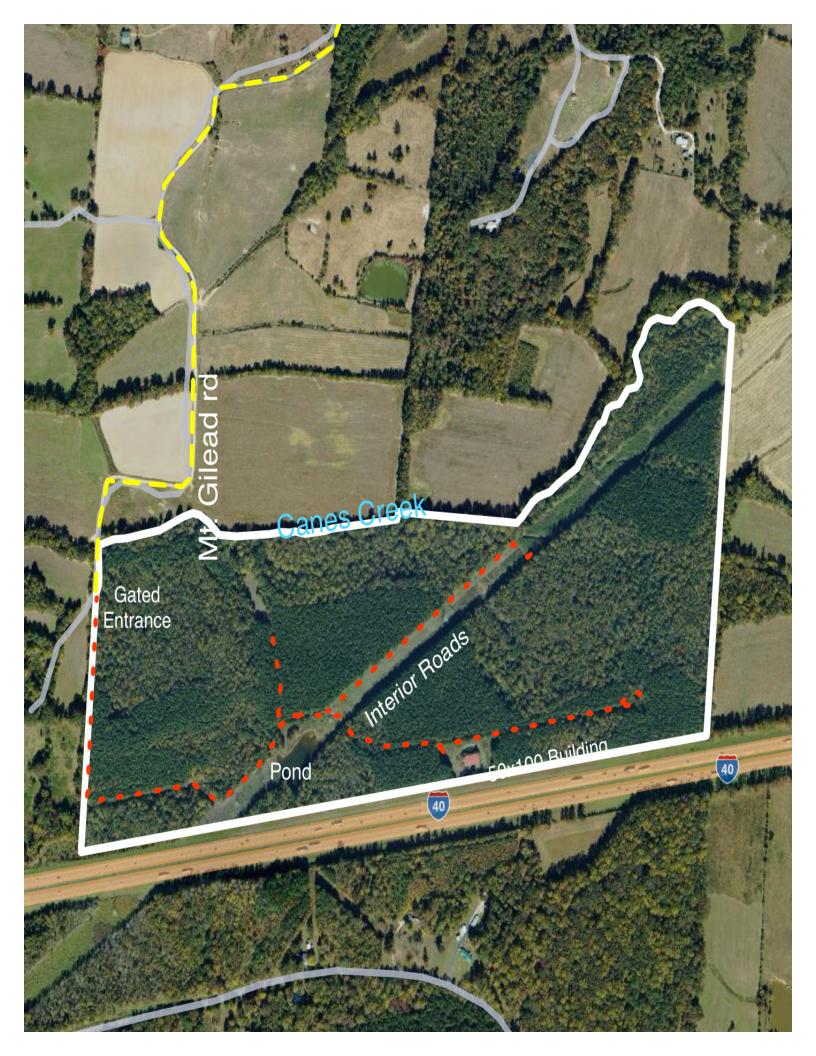

ACREAGE: 155 +/- Total Acres

**IMPROVEMENTS:** 50x100 metal shop with large bay doors on each end Gated and Fenced, established interior roads

**DESCRIPTION**: Discover the exceptional versatility of Beecham Farm, located in Cedar Grove, TN. This property offers mostly flat land with excellent interior roads, making it ideal for easy navigation and development.

Features include a stocked pond and a fenced perimeter, perfect for livestock or recreation. A mixed stand of young hardwoods and planted pine timber adds to the natural beauty and timber value. For outdoor enthusiasts, the property boasts fantastic deer and turkey hunting opportunities, with established food plots and neighboring farmland that enhances wildlife activity. Cane Creek runs along the north boundary, further enriching the landscape.

Adding to its appeal is a 50x100 metal building, perfect for storage or a business needing high visibility from I-40. Whether you're planning a farmhouse retreat, pursuing agricultural or recreational ventures, or seeking business exposure from daily interstate traffic, Beecham Farm offers endless possibilities.