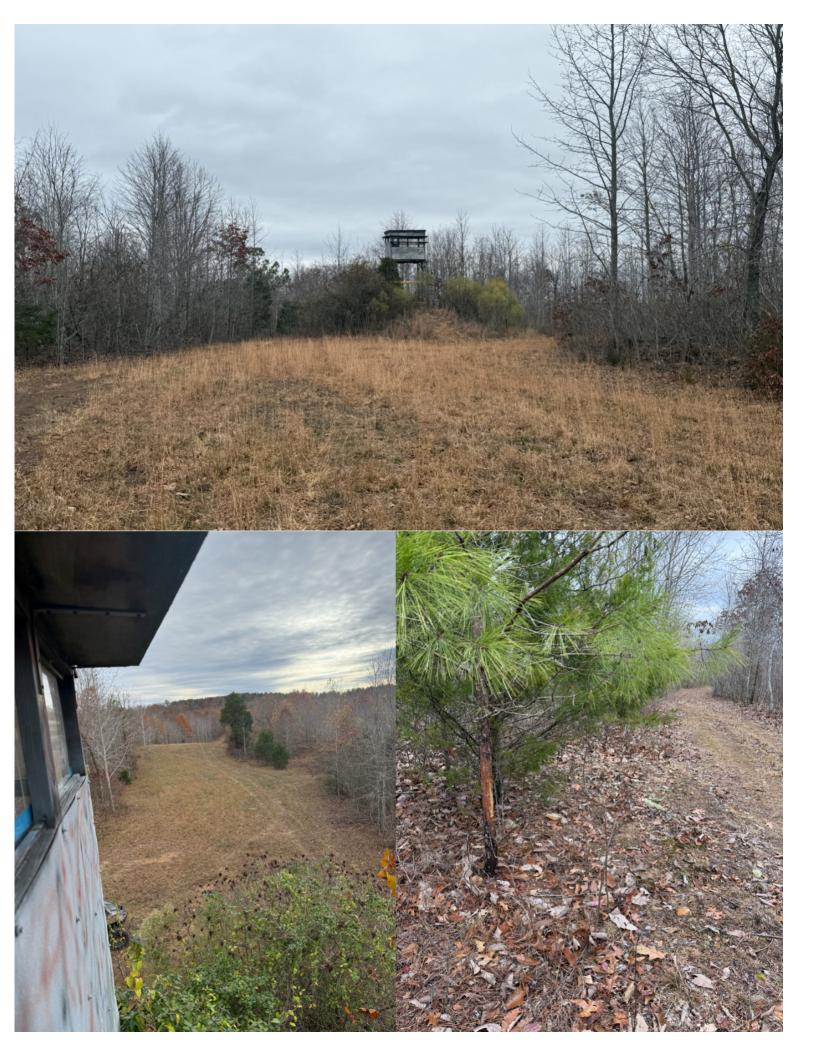

ACREAGE: 450 +/- Acres

**IMPROVEMENTS:** Multiple hunting blinds strategically placed over established food plots. Developed interior roads for easy access throughout the property

**Parcel - 003117** 00300

**Notes**: Prime hunting property offering outstanding deer and turkey opportunities, with multiple potential build sites. Enjoy breathtaking views of the Tennessee River, all while benefiting from the seclusion provided by adjoining the Tennessee National Wildlife Refuge to the east, ensuring unmatched privacy and a thriving environment for wildlife. A true outdoorsman's paradise with natural beauty and abundant potential.