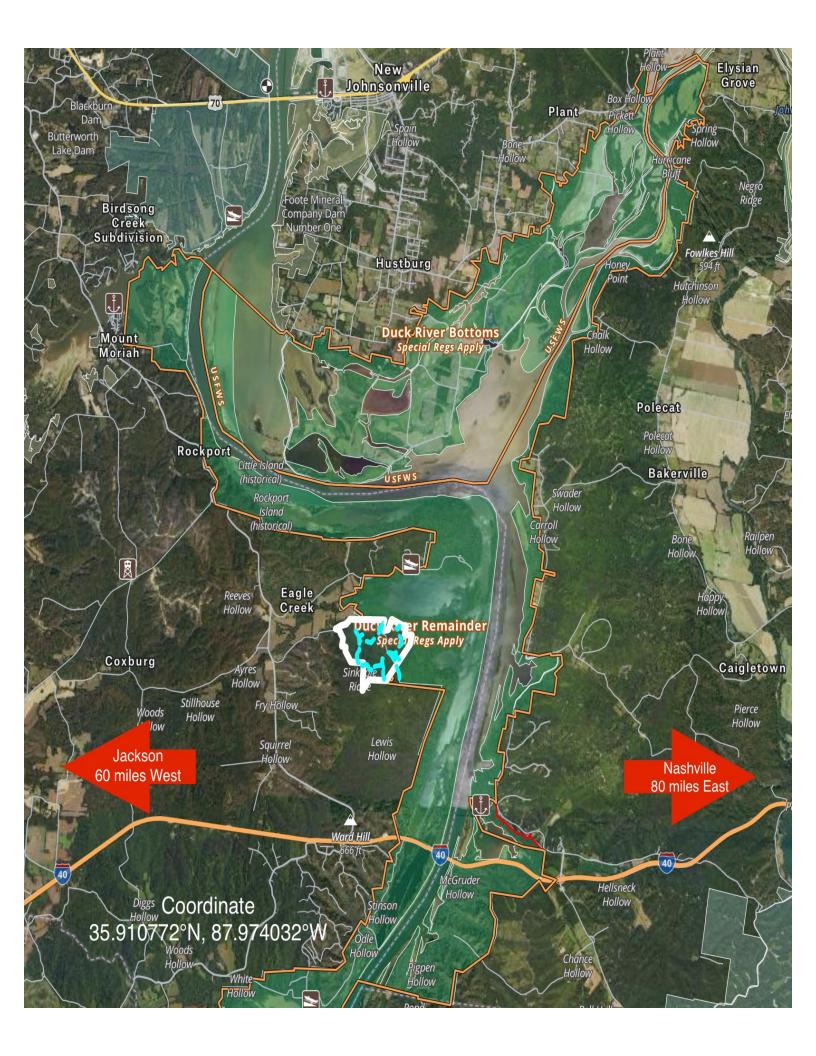

## Excellent Deer & Turkey Hunting adjoining TN National Wildlife Refuge

**LOCATION:** located on Eagle Creek rd. Holladay, TN in Benton County

80 miles to Nashville, 60 miles to Jackson

\*Coordinate: 35.910217°N, 87.975011°W

ACREAGE: 450 +/- Acres

**IMPROVEMENTS:** Multiple hunting blinds strategically placed over established food plots. Developed interior roads for easy access throughout the property

**Parcel - 003117** 00300

**Terrain -** Upland hill tract with stunning Tennessee River views. Primarily wooded with various stages of merchantable hardwood timber.

**Mineral Rights-** All seller-owned gas, oil, and mineral rights convey.