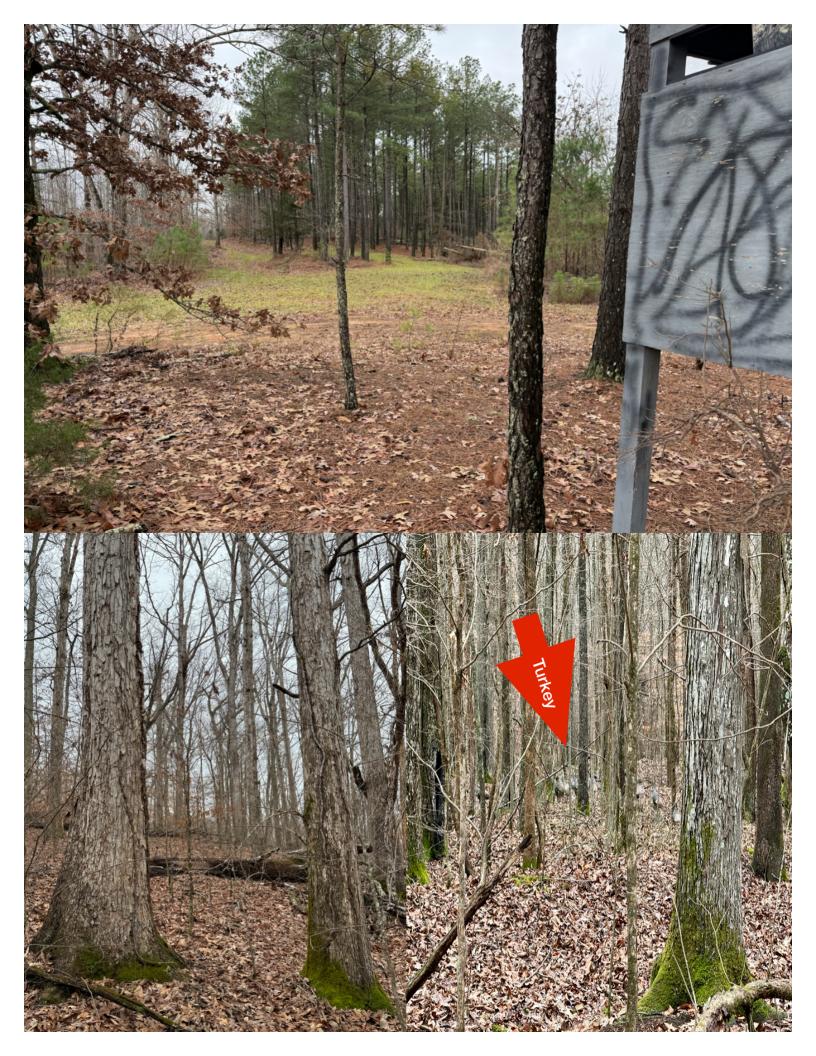

ACREAGE: 450 +/- Acres

**IMPROVEMENTS:** Multiple hunting blinds strategically placed over established food plots. Developed interior roads for easy access throughout the property

**Parcel - 003117** 00300

**Notes**: Prime hunting property offering outstanding deer and turkey opportunities, with multiple potential build sites. Enjoy breathtaking views of the Tennessee River, all while benefiting from the seclusion provided by adjoining the Tennessee National Wildlife Refuge to the east, ensuring unmatched privacy and a thriving environment for wildlife. A true outdoorsman's paradise with natural beauty and abundant potential.