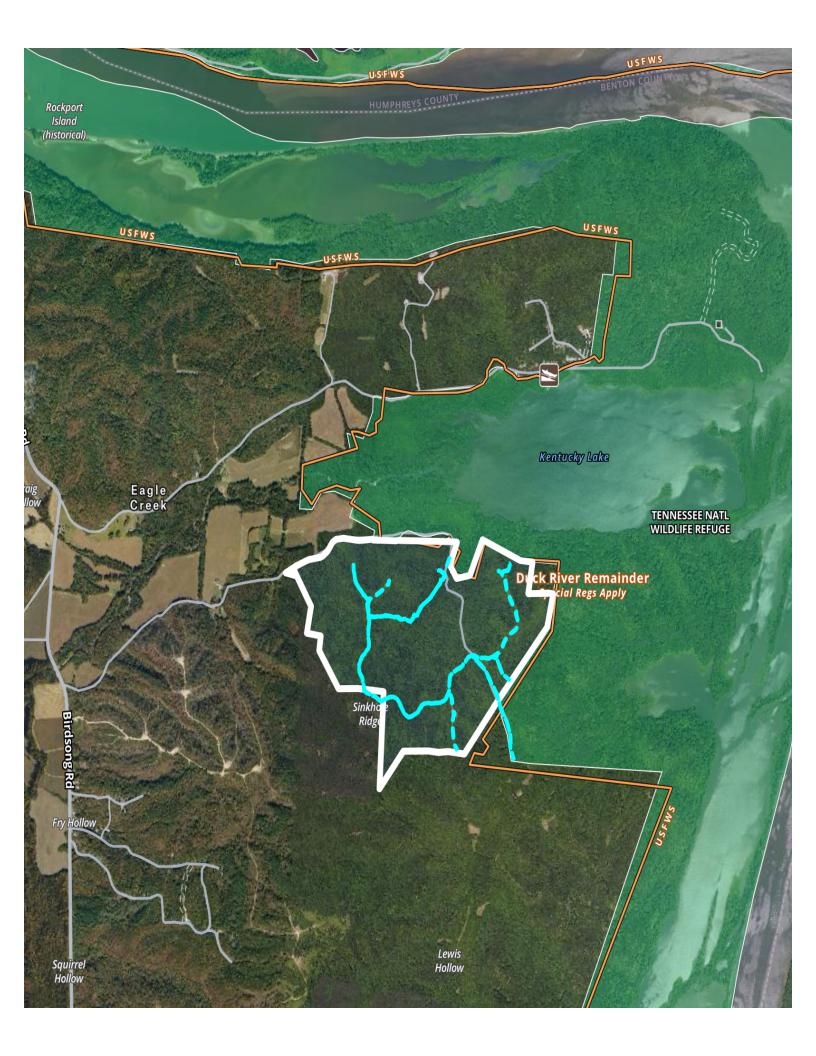

ACREAGE: 450 +/- Acres

**IMPROVEMENTS:** Multiple hunting blinds strategically placed over established food plots. Developed interior roads for easy access throughout the property

**Parcel - 003117** 00300

**Terrain -** Upland hill tract with stunning Tennessee River views. Primarily wooded with various stages of merchantable hardwood timber.

**Mineral Rights-** All seller-owned gas, oil, and mineral rights convey.