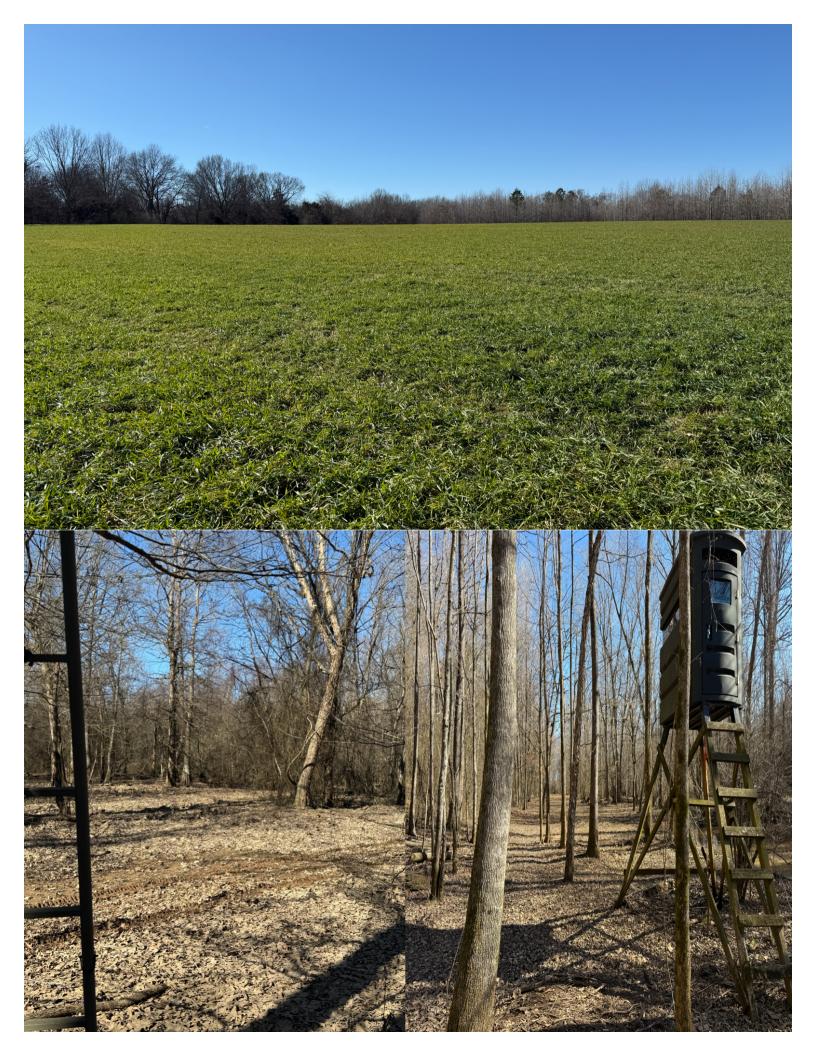

## Farm Summary

Acreage - 50+/- Acres Consisting of 14+/- acres of cultivated land and remaining acreage in Timber

Improvements - gravel drive with parking area at front, 1 Hunting Blind, developed interior roads and food plots

## Remarks:

Nestled in a prime location near the highly sought-after Fords Electric Manufacturing plant Blue Oval City, this West Tennessee farm presents an exceptional investment opportunity. Currently utilized as farmland, it offers incredible potential for development or building in a highly desirable area. The property also boasts a rich history of diverse hunting opportunities, including excellent deer and turkey hunting, along with timber duck hunting influenced by the surrounding cropland and the nearby Hatchie National Wildlife Refuge.