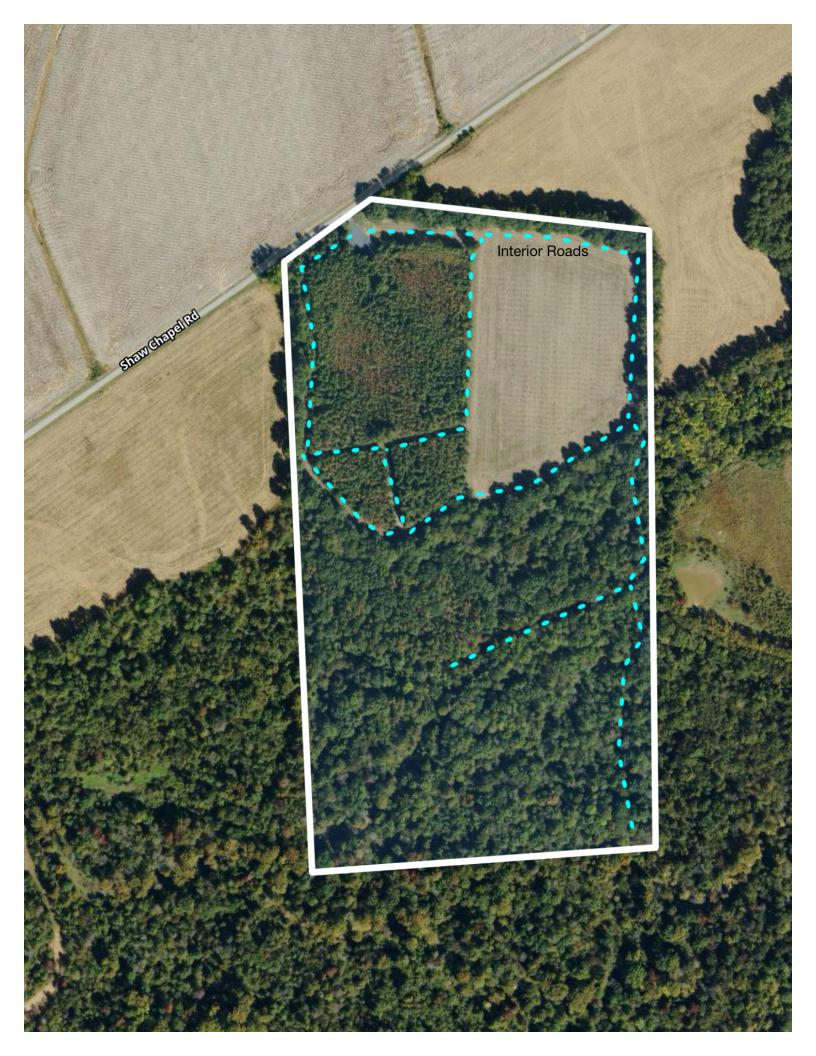

## Farm Summary

Acreage - 50+/- Acres Consisting of 14+/- acres of cultivated land and remaining acreage in Timber

Improvements - gravel drive with parking area at front, 1 Hunting Blind, developed interior roads and food plots