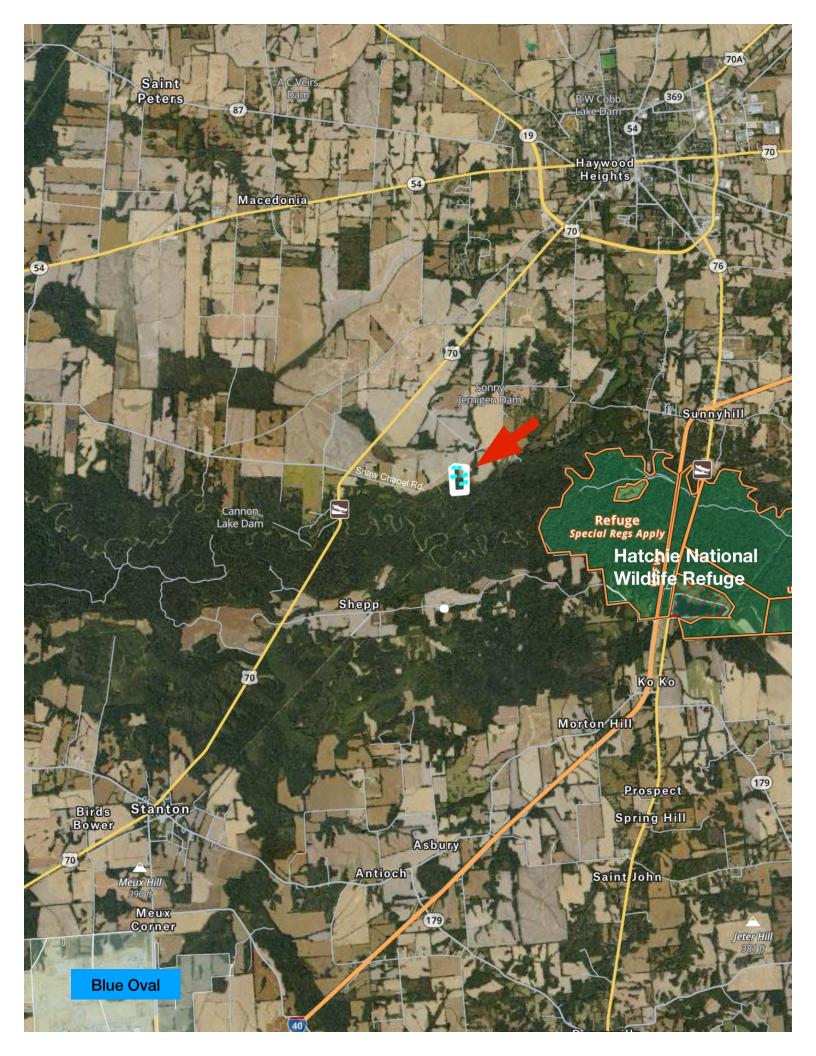

Mineral Rights - All Seller owned convey

Terrain - Flat

County - Haywood

Location - Located on Shaws Chapel rd, Brownsville, TN. Blue Oval - 10 miles. Memphis- 55 miles Nashville - 158 miles

Coordinate - 35.530507°N, 89.318224°W

## Remarks:

Nestled in a prime location near the highly sought-after Fords Electric Manufacturing plant Blue Oval City, this West Tennessee farm presents an exceptional investment opportunity. Currently utilized as farmland, it offers incredible potential for development or building in a highly desirable area. The property also boasts a rich history of diverse hunting opportunities, including excellent deer and turkey hunting, along with timber duck hunting influenced by the surrounding cropland and the nearby Hatchie National Wildlife Refuge.