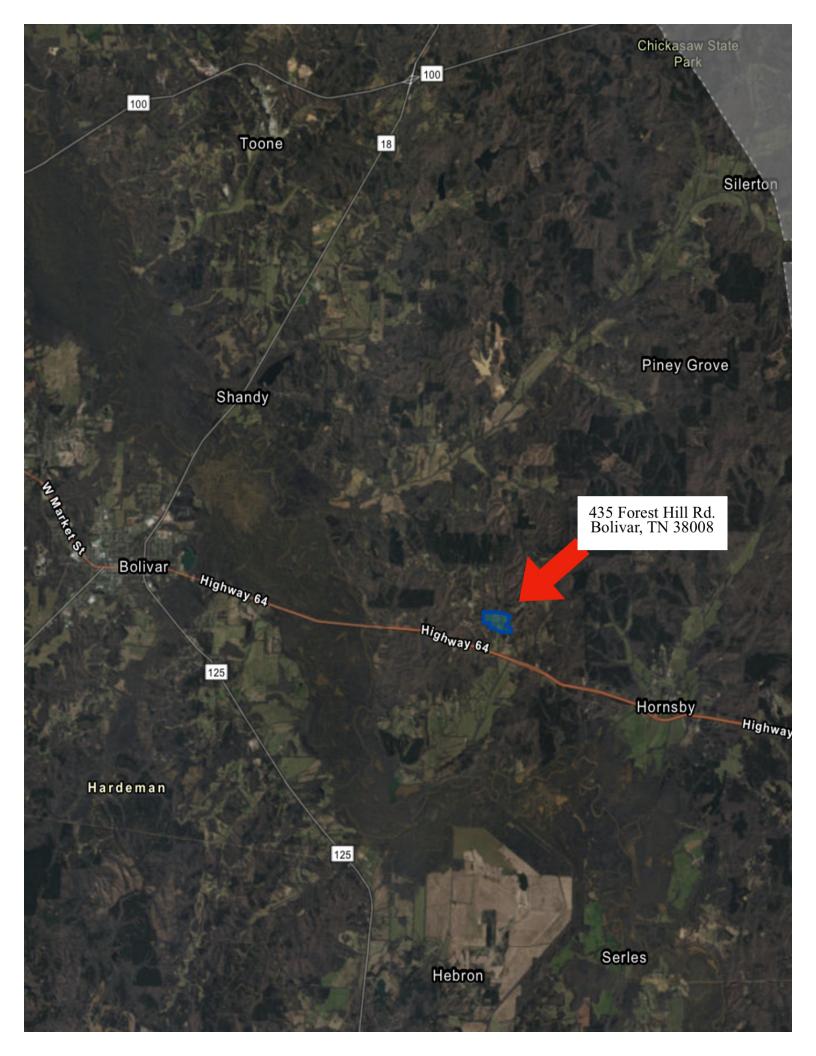

Mineral Rights - All Seller owned convey

Terrain - gently rolling, Hardwood Timber

County - Hardeman

Location - 435 Forest Hill rd, Bolivar, TN. Blue Oval - 40 miles. Memphis - 75 miles Jackson, TN - 30 miles Nashville - 160 miles

Coordinate - 35.242599°N, 88.877298°W