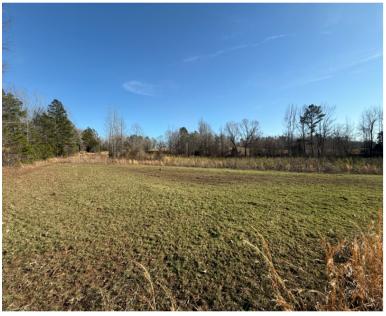

## Farm Summary

Acreage - 70+/- Acres with approximately 3 acre spring fed pond

**Improvements** - Enclosed Metal Barn Style Shop with covered Storage, Electricity, well, Spring fed Stocked pond (bass, bream & catfish), gated entrance with gravel drive, Multiple Hunting Blinds, established food plots,

### <u>Remarks:</u>

Designed for wildlife habitat management, this 70+/- acre property is a hunters dream. Enjoy exceptional deer and turkey hunting over established food plots or within the timber. A 3-acre spring fed stocked pond enhances the landscape, providing both recreational and wildlife benefits. The property features a newly built barn equipped with electric and water, offering a perfect gathering space with covered outdoor storage. Whether you choose to convert it into living quarters or build your dream home, the property boasts a prime homesite overlooking the pond.