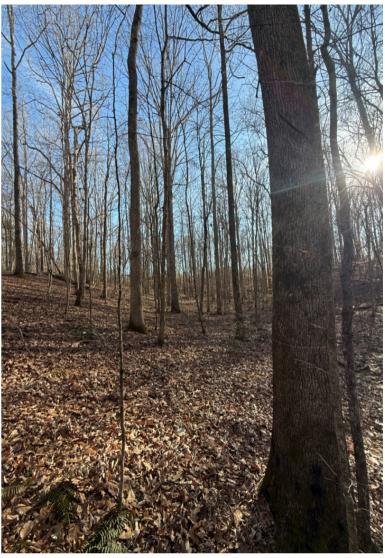

Mineral Rights - All Seller owned convey

Terrain - gently rolling, Hardwood Timber

County - Hardeman

Location - 435 Forest Hill rd, Bolivar, TN. Blue Oval - 40 miles. Memphis - 75 miles Jackson, TN - 30 miles Nashville - 160 miles

### <u>Remarks:</u>

Designed for wildlife habitat management, this 70+/- acre property is a hunters dream. Enjoy exceptional deer and turkey hunting over established food plots or within the timber. A 3-acre spring fed stocked pond enhances the landscape, providing both recreational and wildlife benefits. The property features a newly built barn equipped with electric and water, offering a perfect gathering space with covered outdoor storage. Whether you choose to convert it into living quarters or build your dream home, the property boasts a prime homesite overlooking the pond.