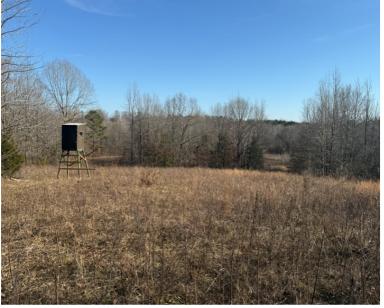

## Farm Summary

Acreage - 70+/- Acres with approximately 3 acre spring fed pond

**Improvements** - Enclosed Metal Barn Style Shop with covered Storage, Electricity, well, Spring fed Stocked pond (bass, bream & catfish), gated entrance with gravel drive, Multiple Hunting Blinds, established food plots,

### <u>Remarks:</u>

Designed for wildlife habitat management, this 70+/- acre property is a hunters dream. Enjoy exceptional deer and turkey hunting over established food plots or within the timber. A 3-acre spring fed stocked pond enhances the landscape, providing both recreational and wildlife benefits. The property features a newly built barn equipped with electric and water, offering a perfect gathering space with covered outdoor storage. Whether you choose to convert it into living quarters or build your dream home, the property boasts a prime homesite overlooking the pond.