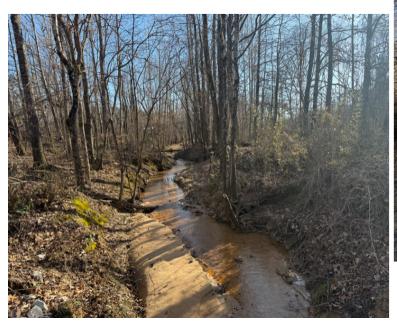

## Farm Summary

Acreage - 70+/- Acres with approximately 3 acre spring fed pond

**Improvements** - Enclosed Metal Barn Style Shop with covered Storage, Electricity, well, Spring fed Stocked pond (bass, bream & catfish), gated entrance with gravel drive, Multiple Hunting Blinds, established food plots,

Mineral Rights - All Seller owned convey

Terrain - gently rolling, Hardwood Timber

County - Hardeman

Location - 435 Forest Hill rd, Bolivar, TN. Blue Oval - 40 miles. Memphis - 75 miles Jackson, TN - 30 miles Nashville - 160 miles

### <u>Remarks:</u>

Designed for wildlife habitat management, this 70+/- acre property is a hunters dream. Enjoy exceptional deer and turkey hunting over established food plots or within the timber. A 3-acre spring fed stocked pond enhances the landscape, providing both recreational and wildlife benefits. The property features a newly built barn equipped with electric and water, offering a perfect gathering space with covered outdoor storage. Whether you choose to convert it into living quarters or build your dream home, the property boasts a prime homesite overlooking the pond.