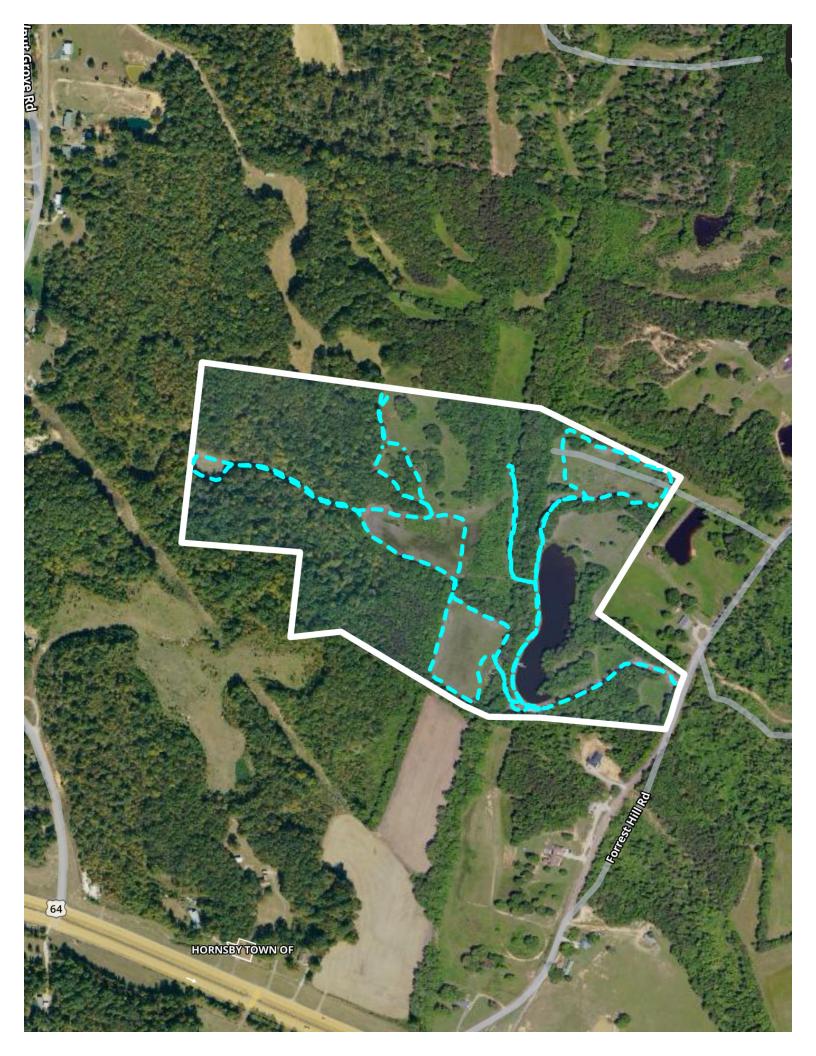

## Farm Summary

Acreage - 70+/- Acres with approximately 3 acre spring fed pond

**Improvements** - Enclosed Metal Barn Style Shop with covered Storage, Electricity, well, Spring fed Stocked pond (bass, bream & catfish), gated entrance with gravel drive, Multiple Hunting Blinds, established food plots,

### <u>Remarks:</u>

Designed for wildlife habitat management, this 70+/- acre property is a hunters dream. Enjoy exceptional deer and turkey hunting over established food plots or within the timber. A 3-acre spring fed stocked pond enhances the landscape, providing both recreational and wildlife benefits. The property features a newly built barn equipped with electric and water, offering a perfect gathering space with covered outdoor storage. Whether you choose to convert it into living quarters or build your dream home, the property boasts a prime homesite overlooking the pond.