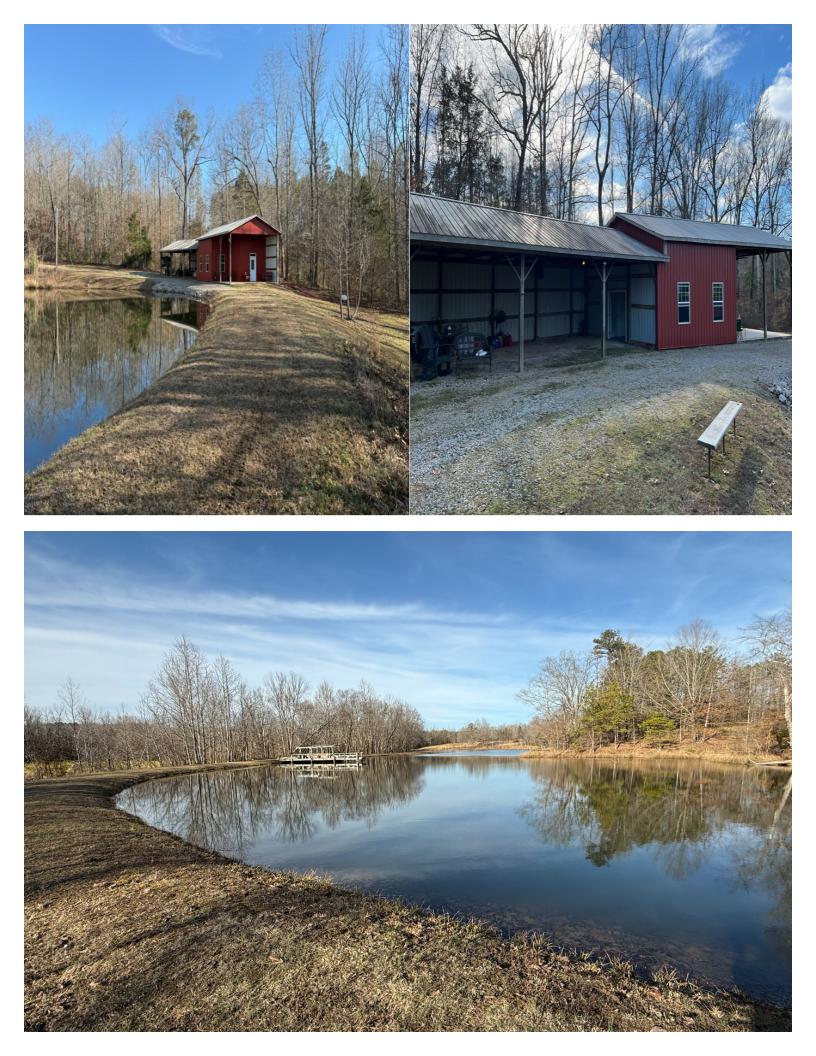

## Farm Summary

Acreage - 70+/- Acres with approximately 3 acre spring fed pond

**Improvements** - Enclosed Metal Barn Style Shop with covered Storage, Electricity, well, Spring fed Stocked pond (bass, bream & catfish), gated entrance with gravel drive, Multiple Hunting Blinds, established food plots,

### <u>Remarks:</u>

Designed for wildlife habitat management, this 70+/- acre property is a hunters dream. Enjoy exceptional deer and turkey hunting over established food plots or within the timber. A 3-acre spring fed stocked pond enhances the landscape, providing both recreational and wildlife benefits. The property features a newly built barn equipped with electric and water, offering a perfect gathering space with covered outdoor storage. Whether you choose to convert it into living quarters or build your dream home, the property boasts a prime homesite overlooking the pond.