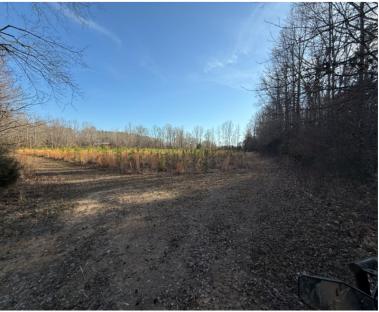

## Farm Summary

Acreage - 70+/- Acres with approximately 3 acre spring fed pond

**Improvements** - Enclosed Metal Barn Style Shop with covered Storage, Electricity, well, Spring fed Stocked pond (bass, bream & catfish), gated entrance with gravel drive, Multiple Hunting Blinds, established food plots,

### <u>Remarks:</u>

Designed for wildlife habitat management, this 70+/- acre property is a hunters dream. Enjoy exceptional deer and turkey hunting over established food plots or within the timber. A 3-acre spring fed stocked pond enhances the landscape, providing both recreational and wildlife benefits. The property features a newly built barn equipped with electric and water, offering a perfect gathering space with covered outdoor storage. Whether you choose to convert it into living quarters or build your dream home, the property boasts a prime homesite overlooking the pond.