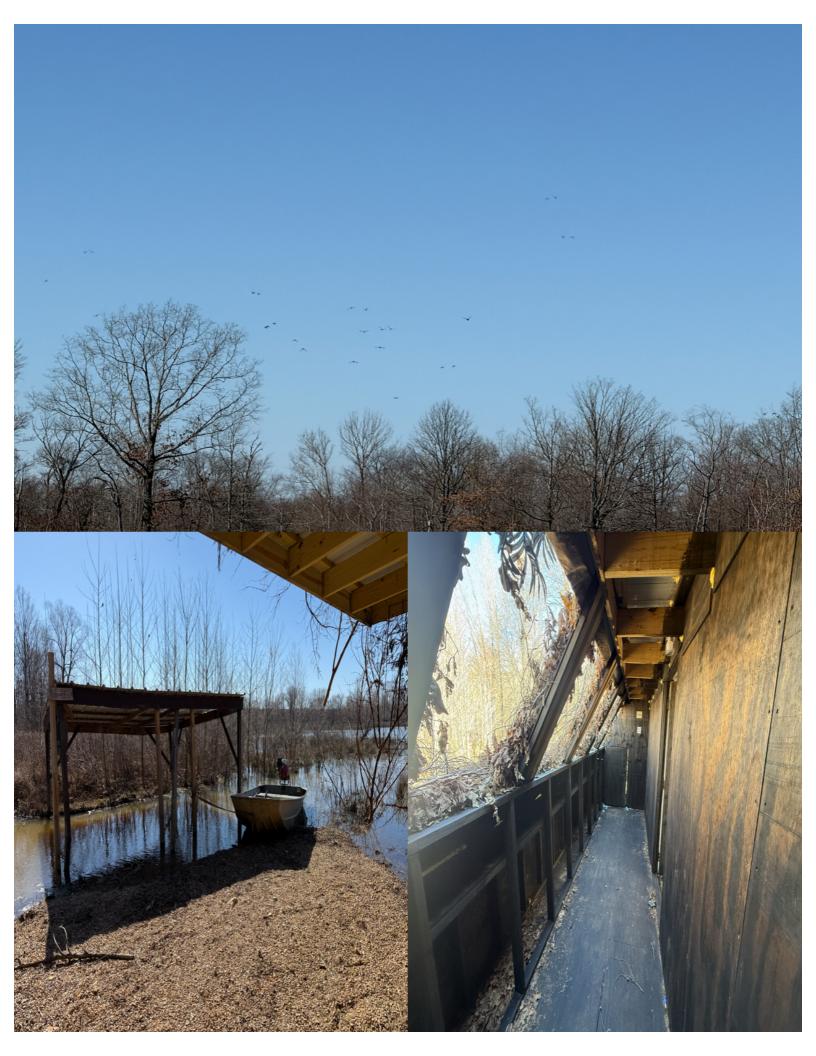

## Farm Summary

Acreage - 69+/- Acres

**Improvements** - Newly built Duck blind with covered boat storage, electricity, boat launching area with channel to hunting blind, 5.5hp submersible pump, gravel drive, electrical service

## Remarks:

Crooked Creek 69 is a well-known hunting destination, ideal for waterfowl, deer, and turkey hunters. Conveniently located between Nashville and Memphis, Tennessee, this established tract is adjacent to Crooked Creek, which is fed by the South Fork Obion River. It is situated near two popular hunting areas, Guinn Creek Hunting Club and Lone Oak Hunting Club. features a newly built, fully equipped duck blind with boat slip, electricity, providing comfort for up to six hunters, along with a lounge and cooking area for added convenience. Accessing the property is effortless with a gravel drive leading to a covered boat storage area—simply launch your boat and head straight to the blind for an exhilarating duck hunting experience.