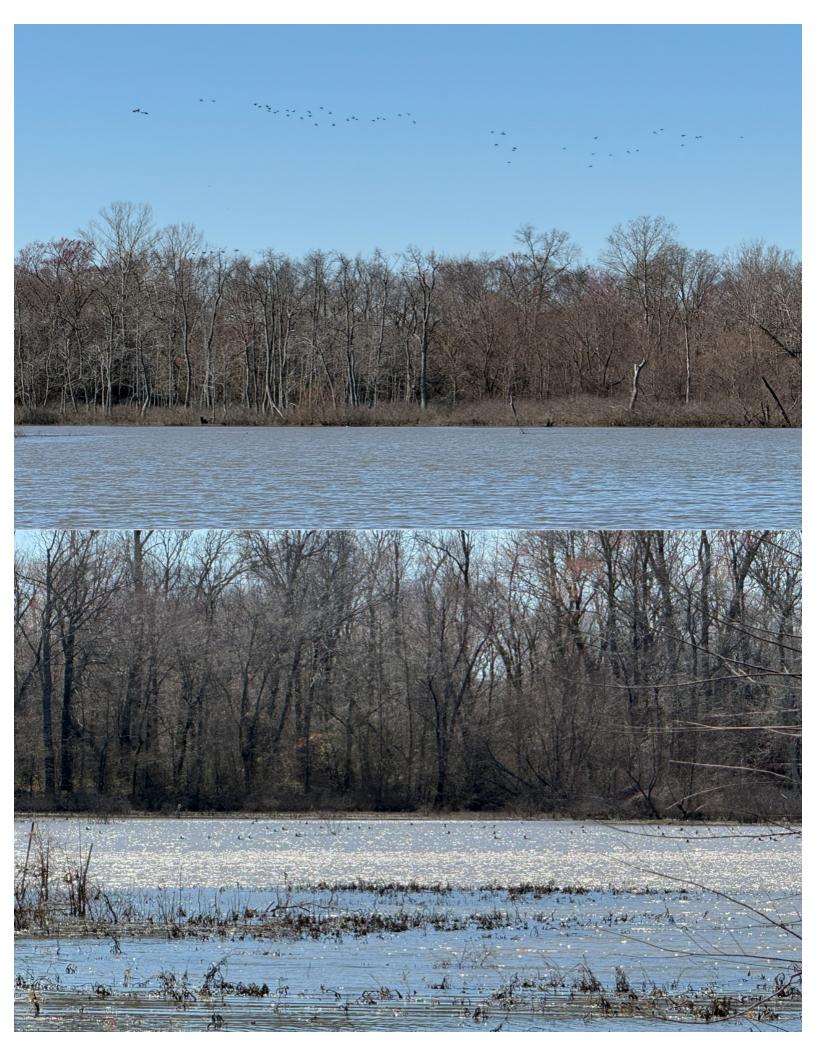

## Remarks:

Crooked Creek 69 is a well-known hunting destination, ideal for waterfowl, deer, and turkey hunters. Conveniently located between Nashville and Memphis, Tennessee, this established tract is adjacent to Crooked Creek, which is fed by the South Fork Obion River. It is situated near two popular hunting areas, Guinn Creek Hunting Club and Lone Oak Hunting Club. features a newly built, fully equipped duck blind with boat slip, electricity, providing comfort for up to six hunters, along with a lounge and cooking area for added convenience. Accessing the property is effortless with a gravel drive leading to a covered boat storage area—simply launch your boat and head straight to the blind for an exhilarating duck hunting experience.