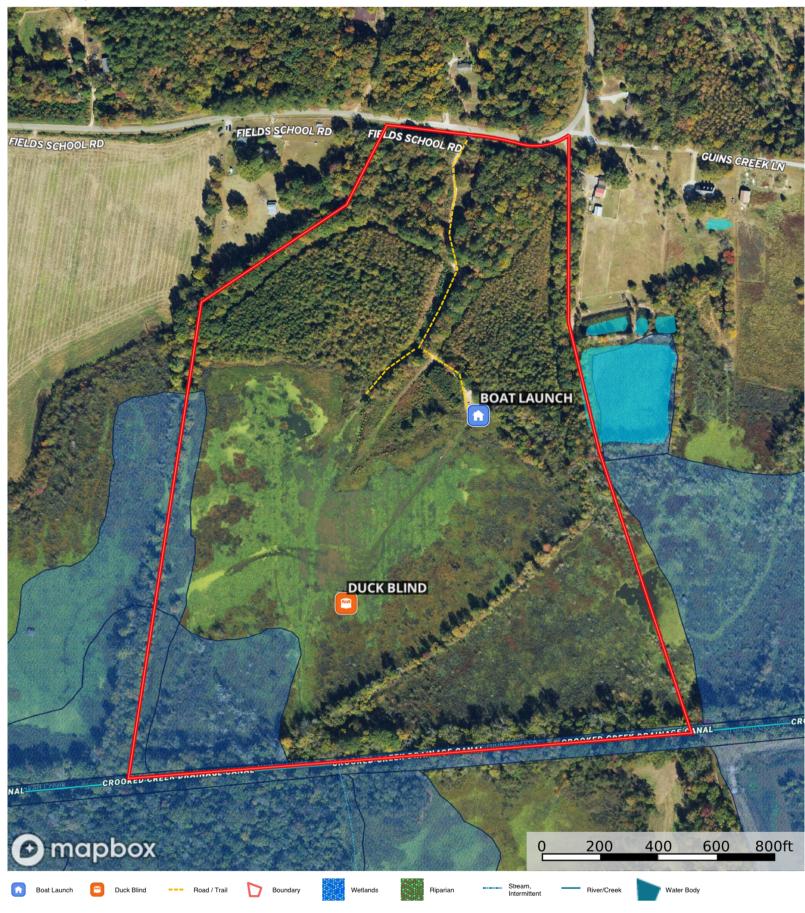

## Remarks:

Crooked Creek 69 is a well-known hunting destination, ideal for waterfowl, deer, and turkey hunters. Conveniently located between Nashville and Memphis, Tennessee, this established tract is adjacent to Crooked Creek, which is fed by the South Fork Obion River. It is situated near two popular hunting areas, Guinn Creek Hunting Club and Lone Oak Hunting Club. features a newly built, fully equipped duck blind with boat slip, electricity, providing comfort for up to six hunters, along with a lounge and cooking area for added convenience. Accessing the property is effortless with a gravel drive leading to a covered boat storage area—simply launch your boat and head straight to the blind for an exhilarating duck hunting experience.